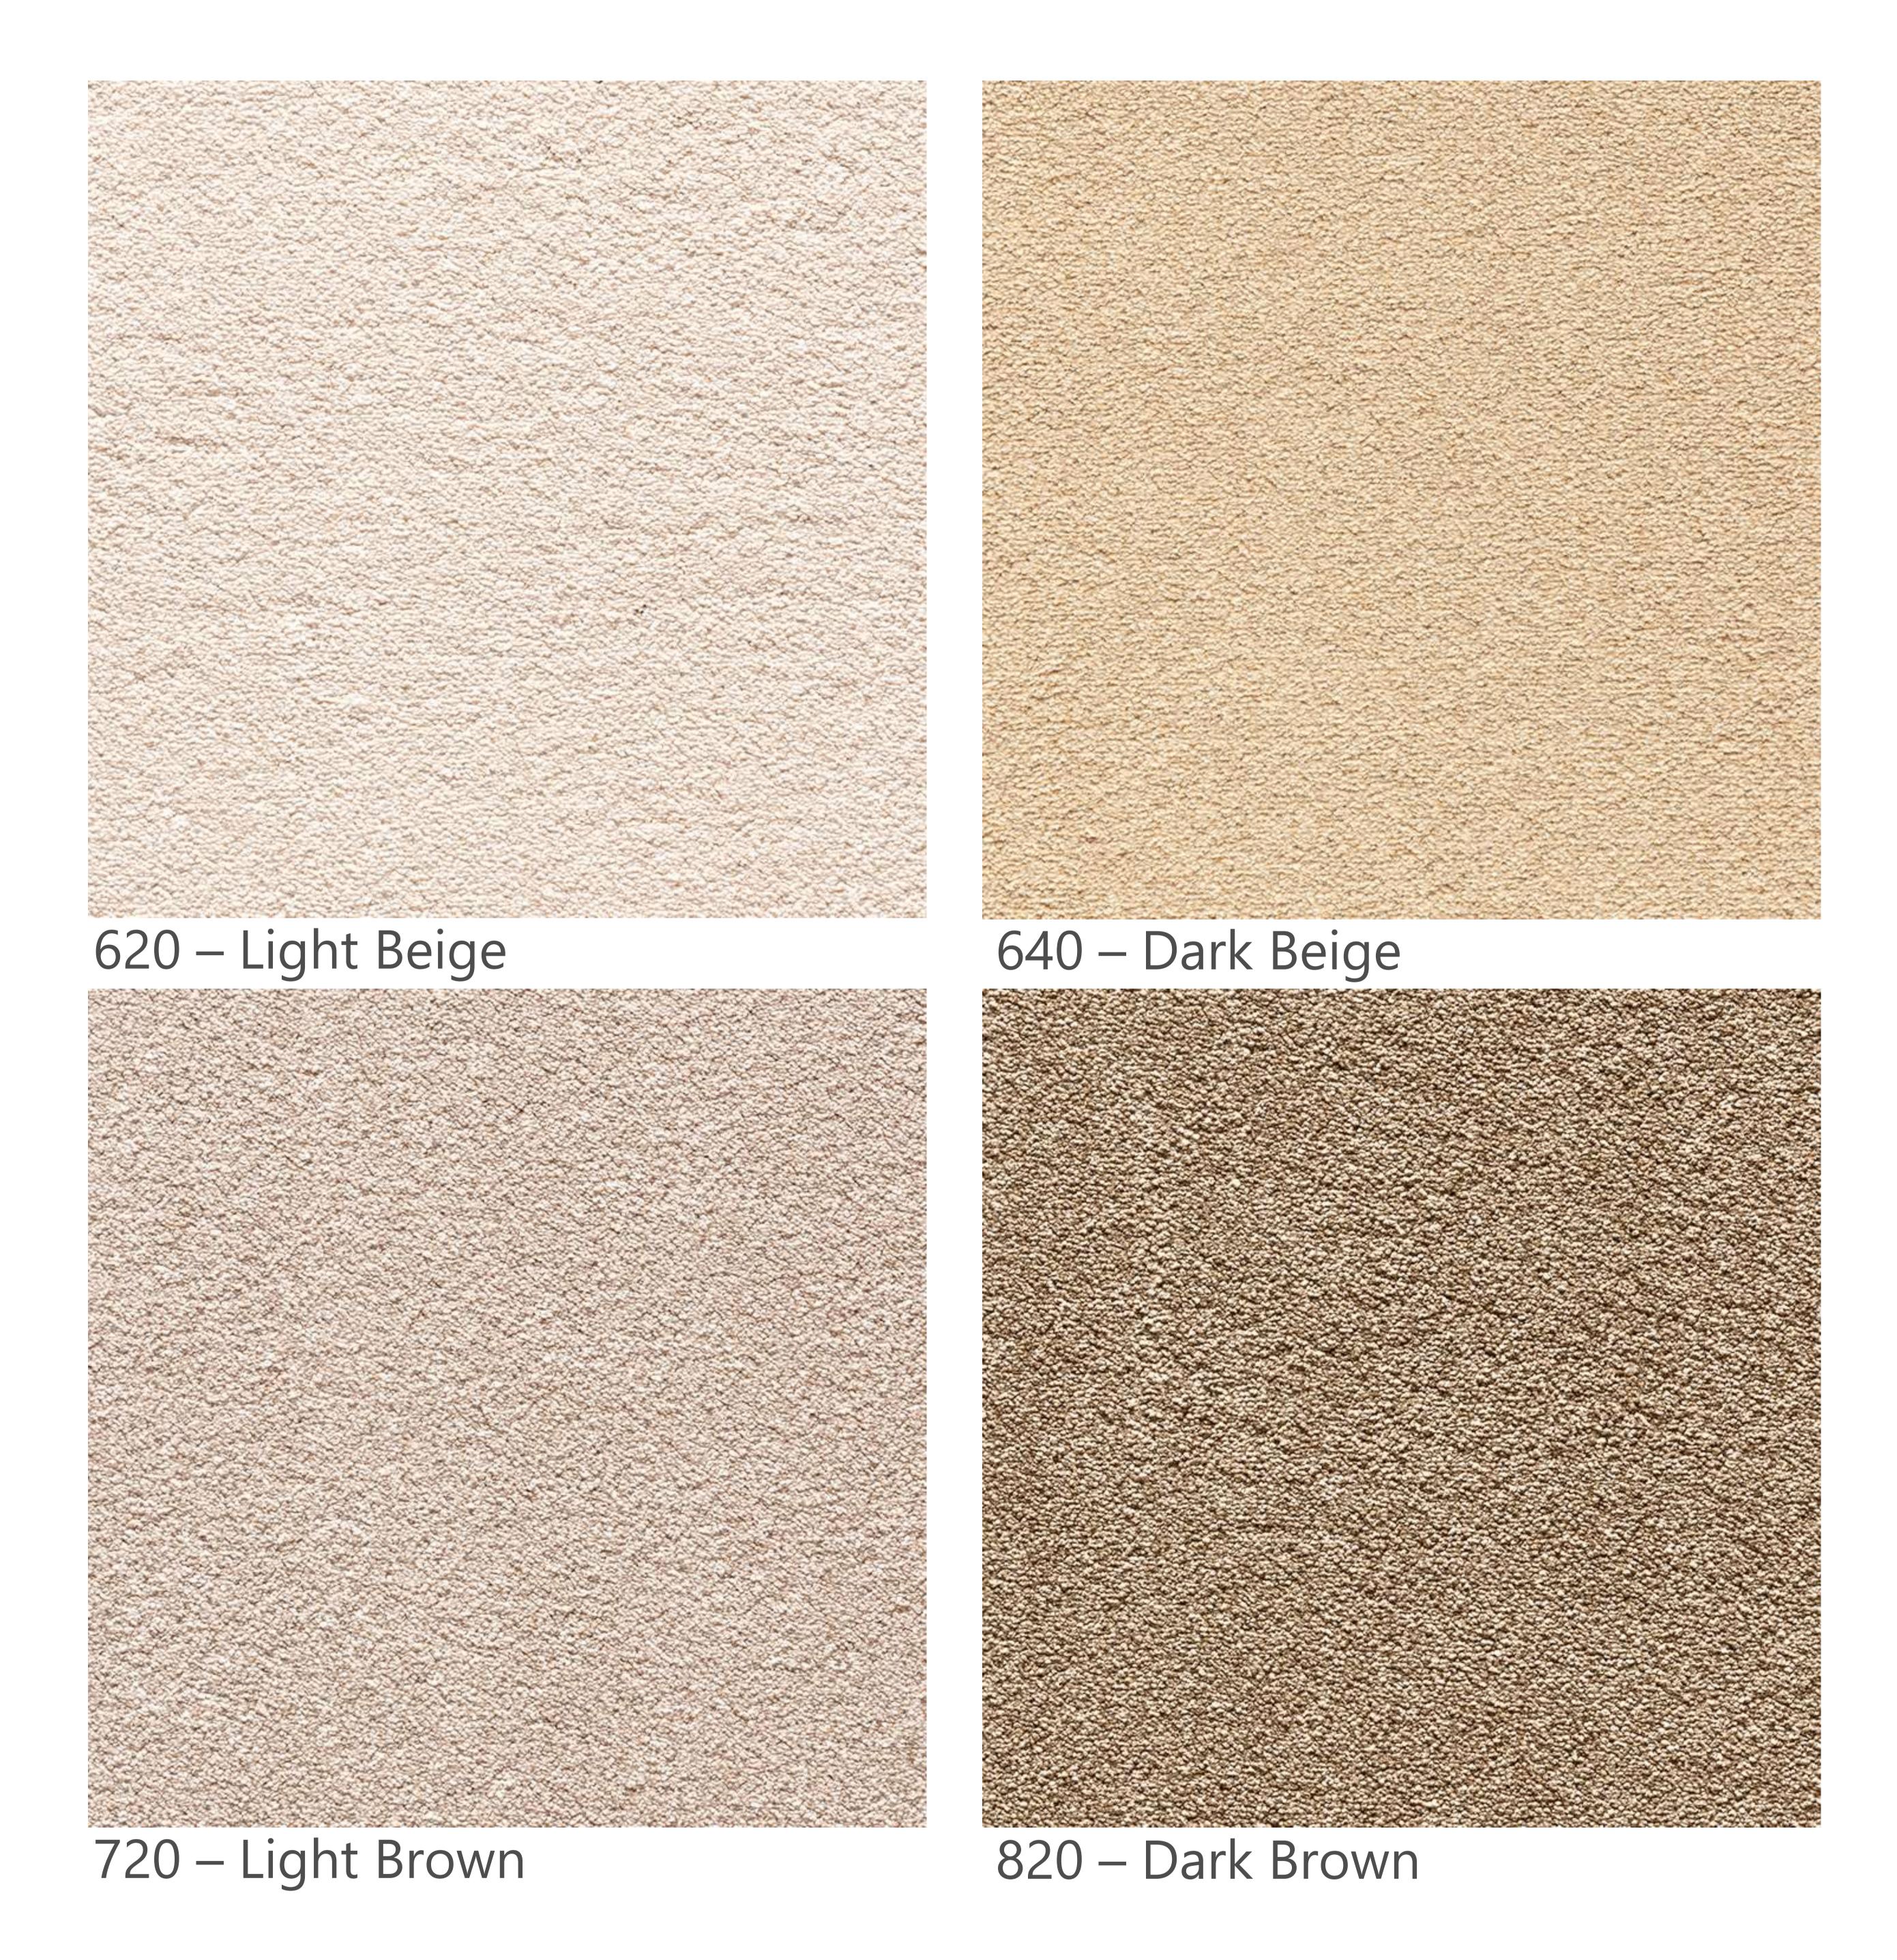

### Etched Collection

#### RESIDENTIAL COLLECTION

Etched is a sensational blend of textural pattern and colour. This collection is available in 9 original blends of colour and crafted from SureSoft SD soft solution dyed P.E.T. polyester fiber, ensuring superior softness and comfort underfoot-make it the foundation of your home's design.

### Etched Collection

01 - Engrave

04 - Indent

02 - Threadwork

05 - Elegant

No. Available Colours:

USA

Cut & Loop Pile

Solution Dyed PET Polyester

100% Suresoft SD

3.66m

Textural Pattern

8

### Etched Collection

07 - Compose

08 - Define

#### Specifications

Origin: USA

Manufacturing Process: Cut & Loop Pile

Dye Method: Solution Dyed PET Polyester

Fibre: 100% Suresoft SD

Roll Width: 3.66m

Pattern: Textural Pattern

No. Available Colours: