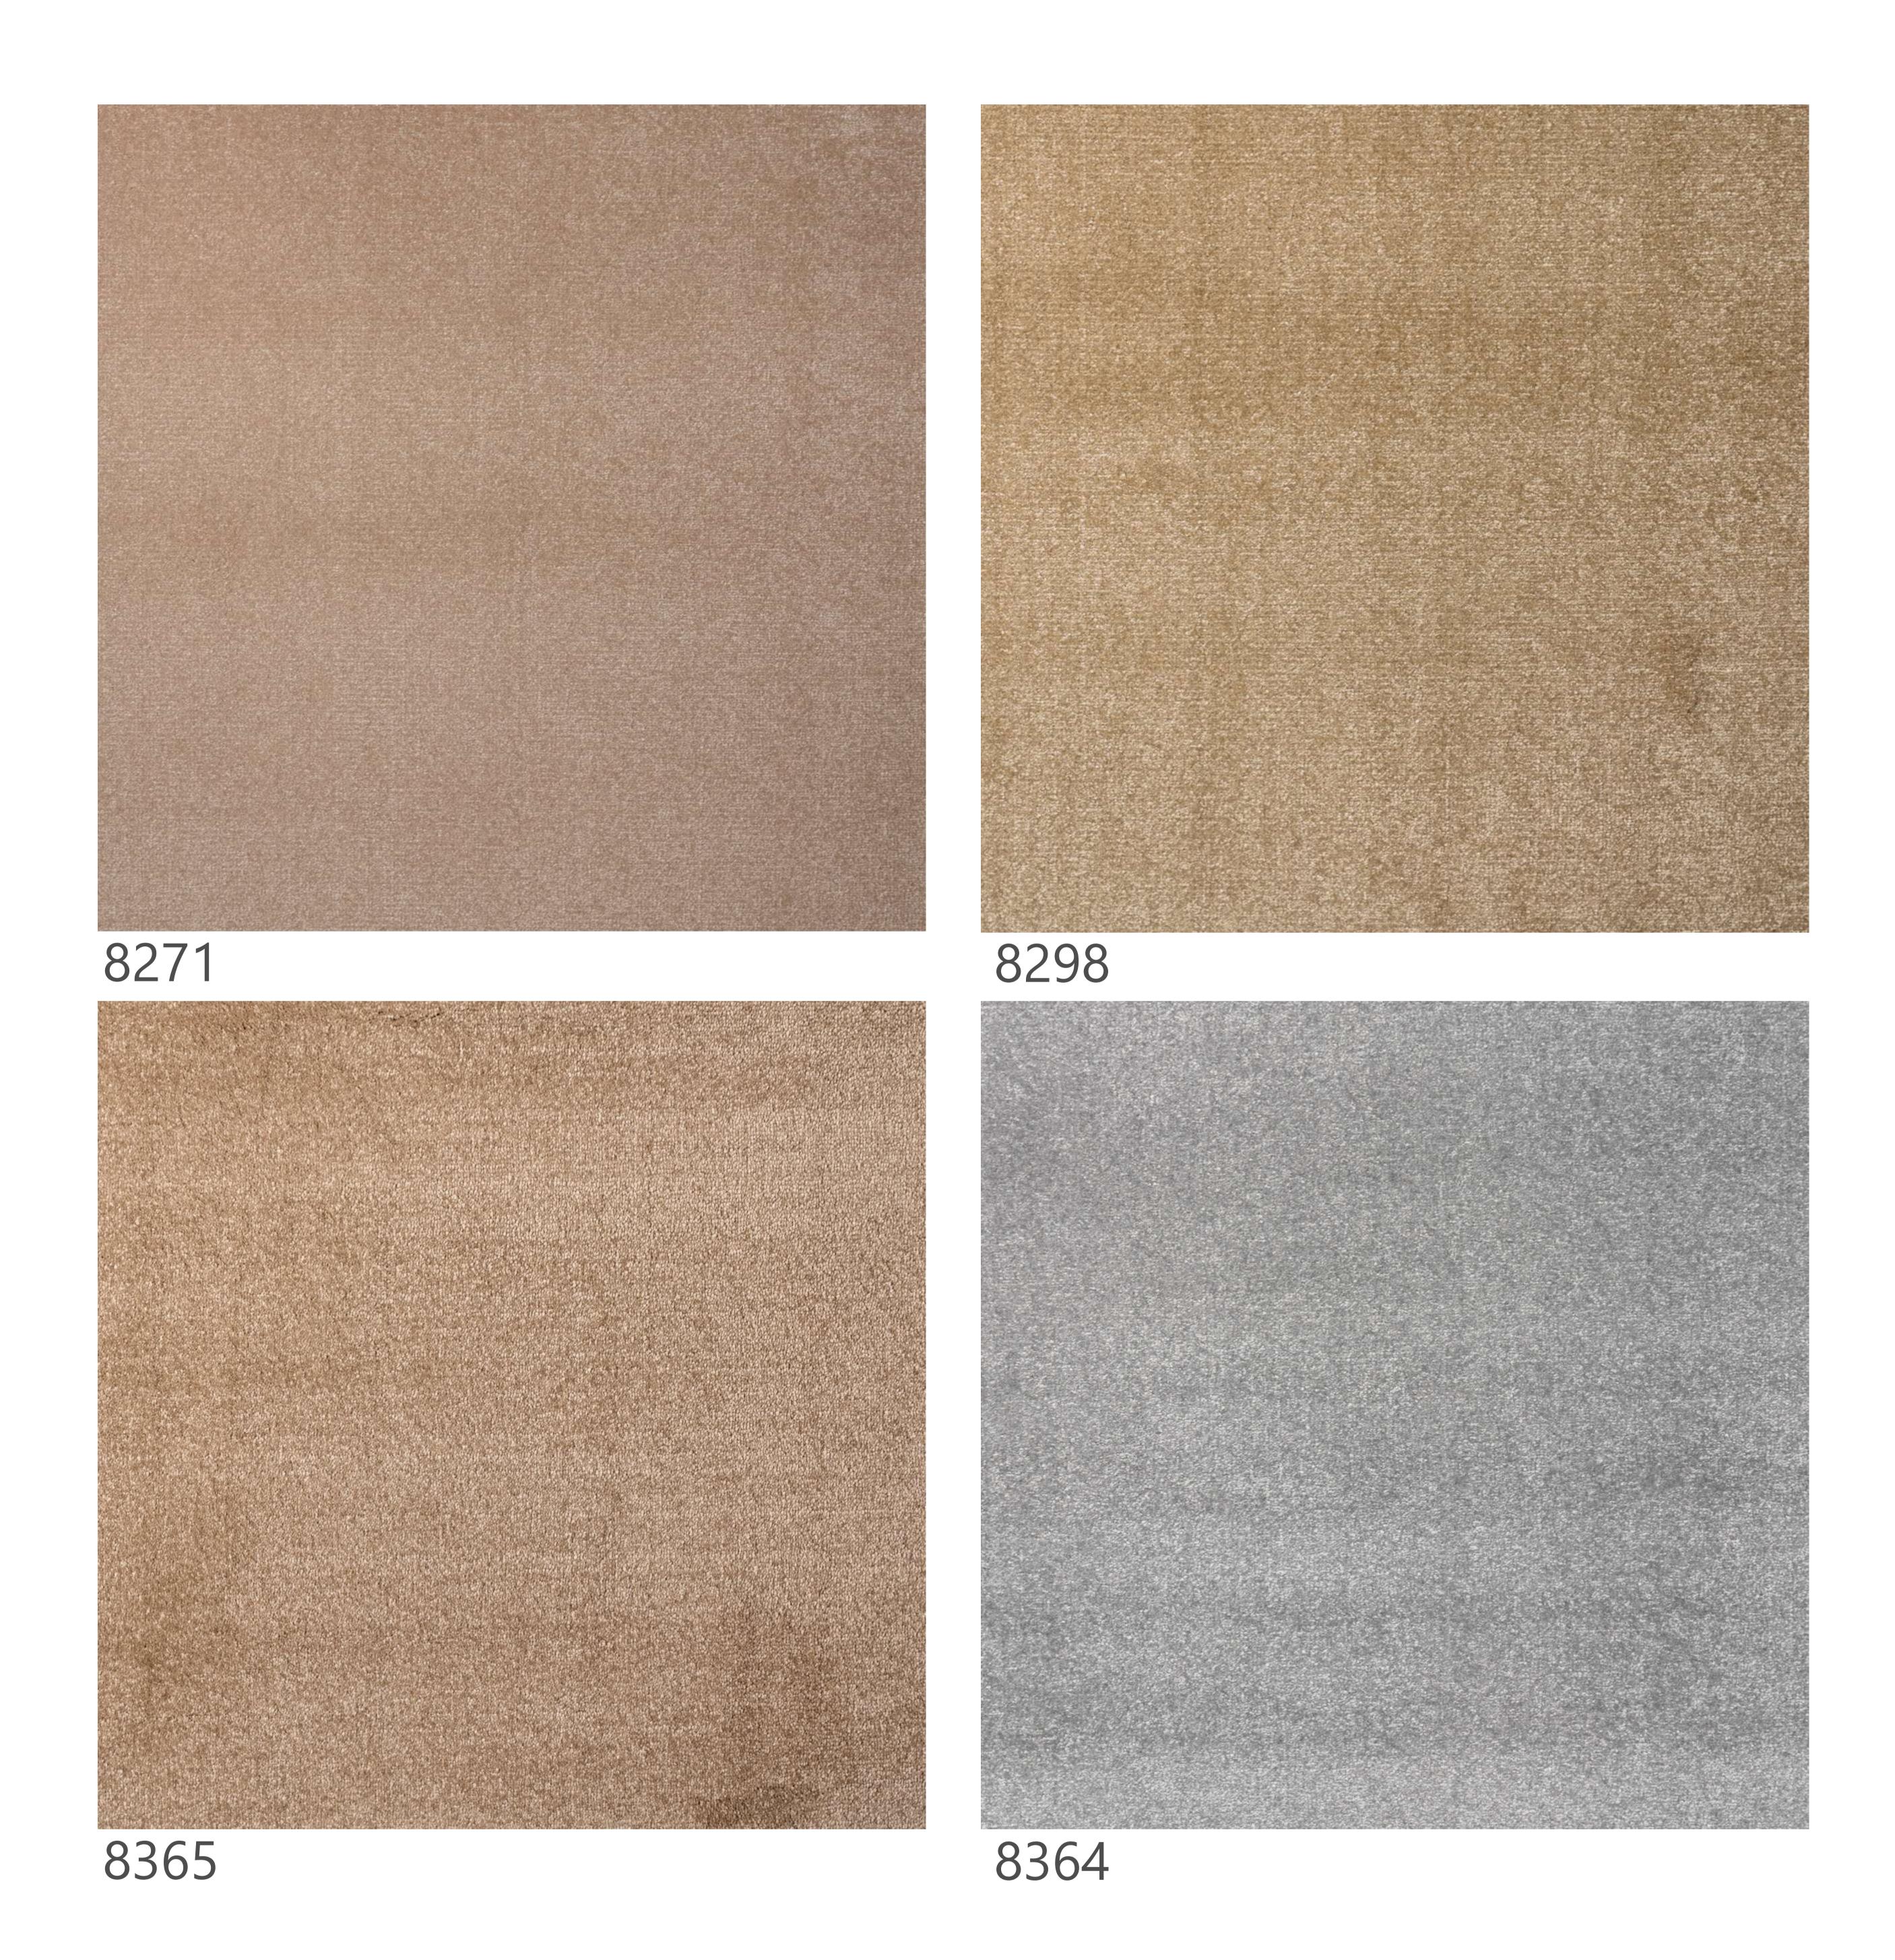

### Memoir Collection

### RESIDENTIAL COLLECTION

Memoir is a class cut & loop grid pattern that reflects today's trends. Made of 100% Suresoft SD fiber. Memoir is offered in 8 contemporary colours that work well with modern, elegant decors.

# Memoir Collection

### Specifications

Origin: USA

Manufacturing Process: Cut & Loop Pile

Dye Method: Solution Dyed PET Polyester

Fibre: 100% Suresoft SD

Roll Width: 3.66m

Pattern: Grid Pattern

No. Available Colours:

#### Specifications

Origin: USA

Manufacturing Process: Cut & Loop Pile

Dye Method: Solution Dyed PET Polyester

Fibre: 100% Suresoft SD

Roll Width: 3.66m

Pattern: Grid Pattern

No. Available Colours: