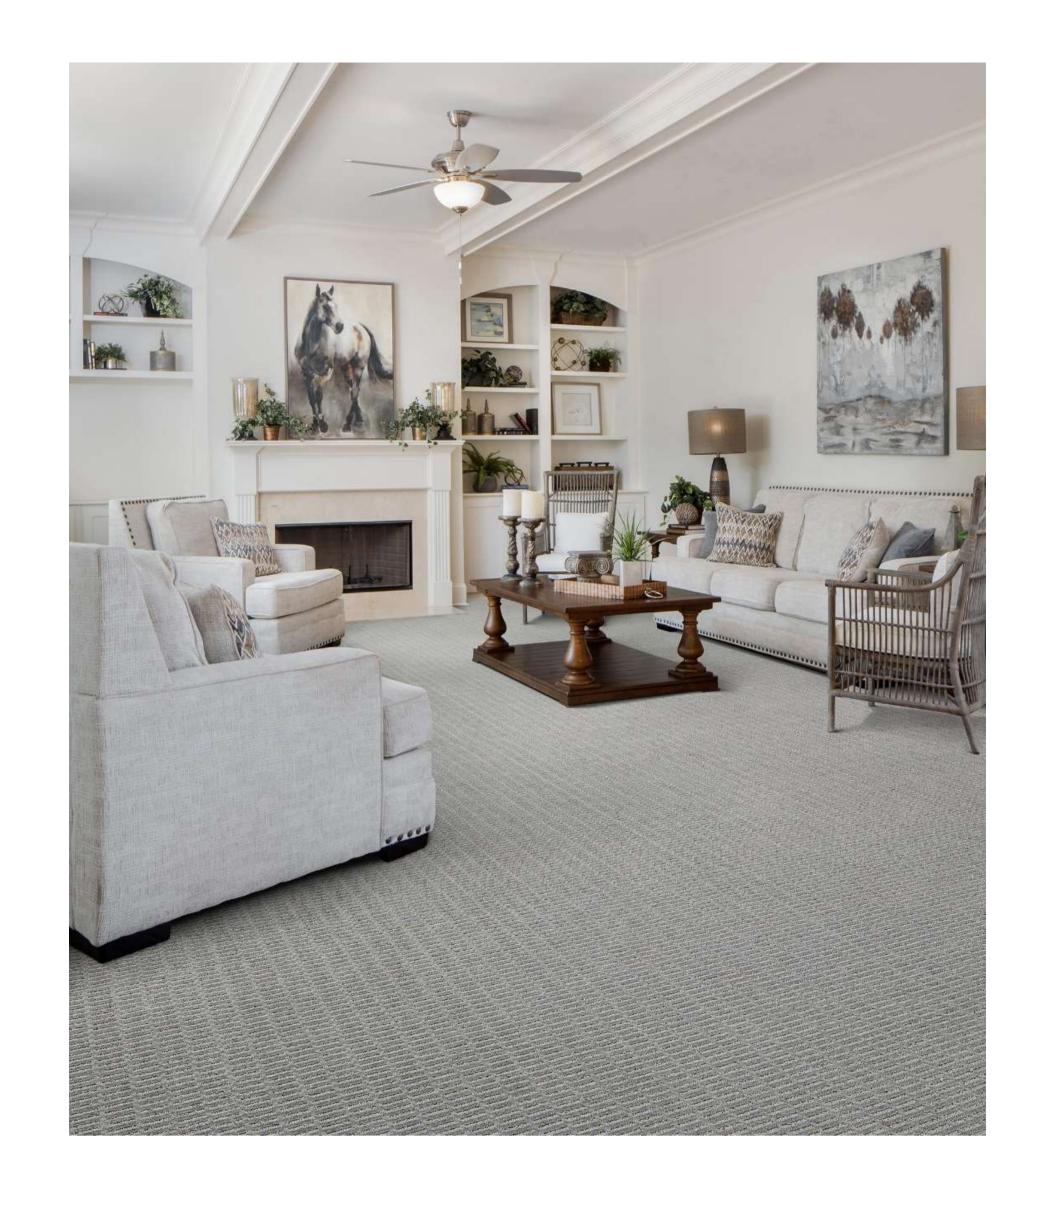

### Classic Charm Collection

#### RESIDENTIAL COLLECTION

Classic Charm is an elegant solid colour tufted carpet manufactured in Belgium. This collection is available in 8 original blends of colour and crafted from 100% PP X-Tron High Performance ensuring superior softness and comfort underfootmake it ideal for high quality residential use.