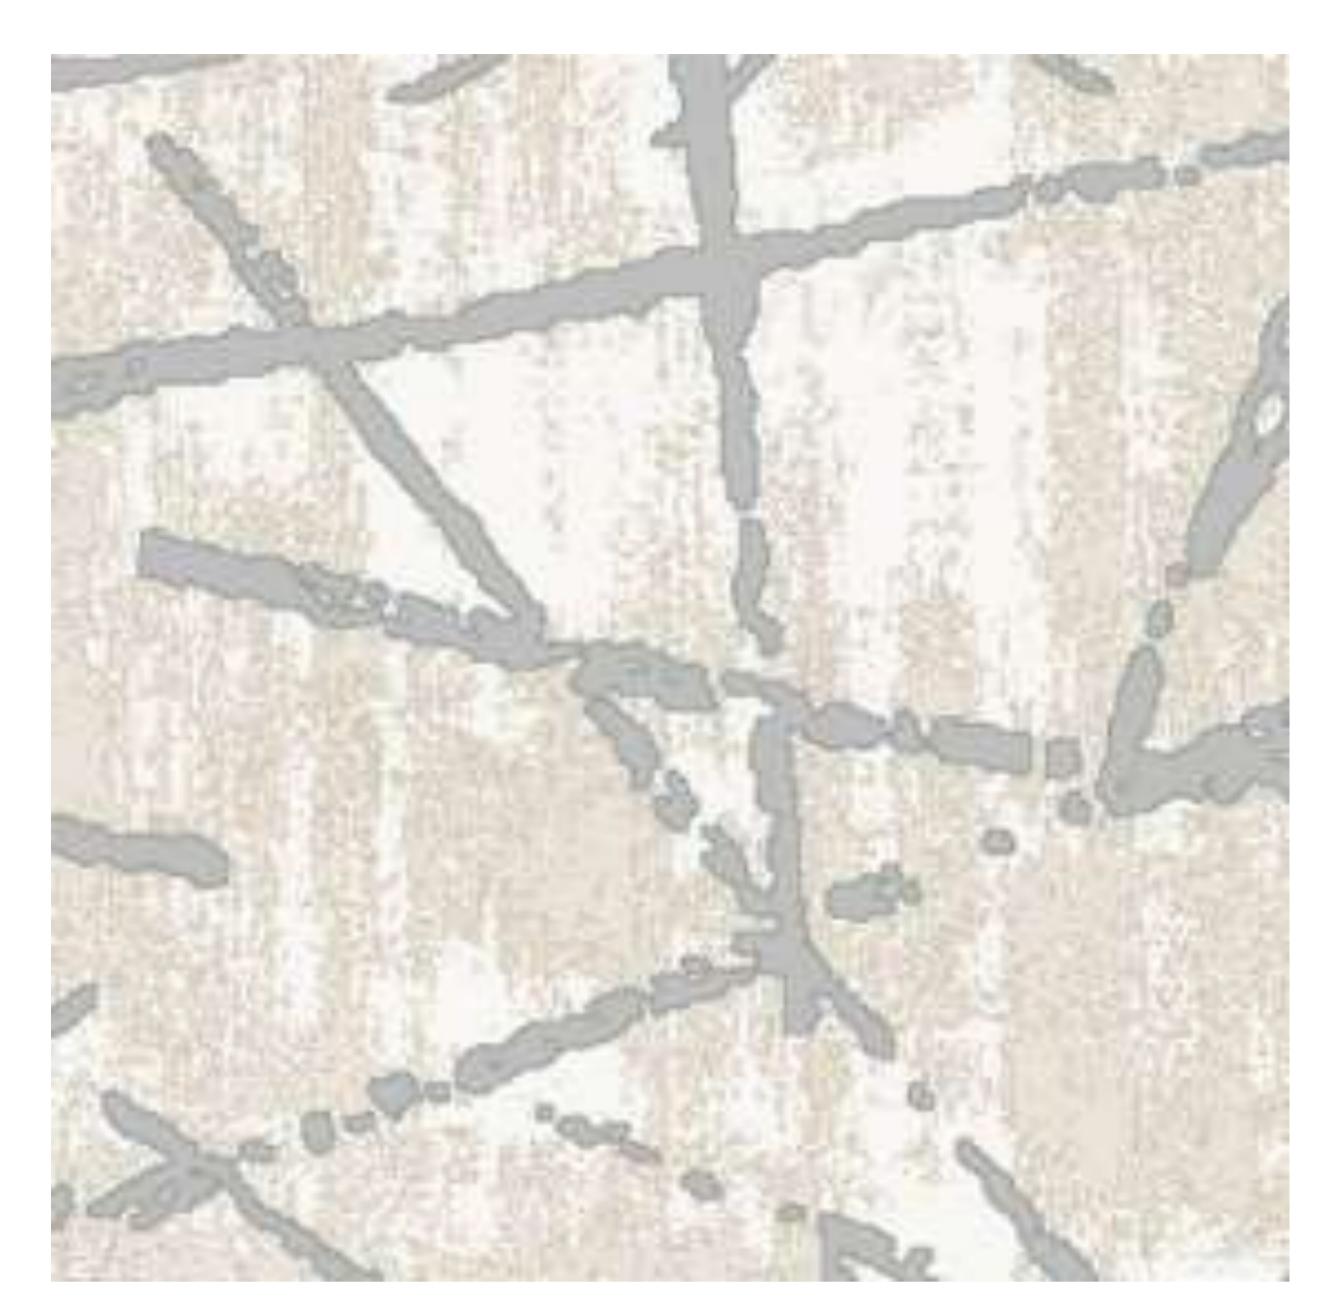

### Sardinia Collection

### RESIDENTIAL COLLECTION

Sardinia is a contemporary, soft solid colour tufted carpet manufactured in Turkey. This collection is available in 6 original blends of colour and crafted from 100% PP with AB Action Back providing increased softness and comfort underfoot-make it ideal for high quality residential use.

# Sardinia Collection

#### Specifications

Origin: Turkey

Manufacturing Process: Cut Pile

Pile Content: 100% PP

Primary Backing: AB Action Backed

Pile Weight: 1.500 gr/sq.m
Total Weight: 2.890 gr/sq.m