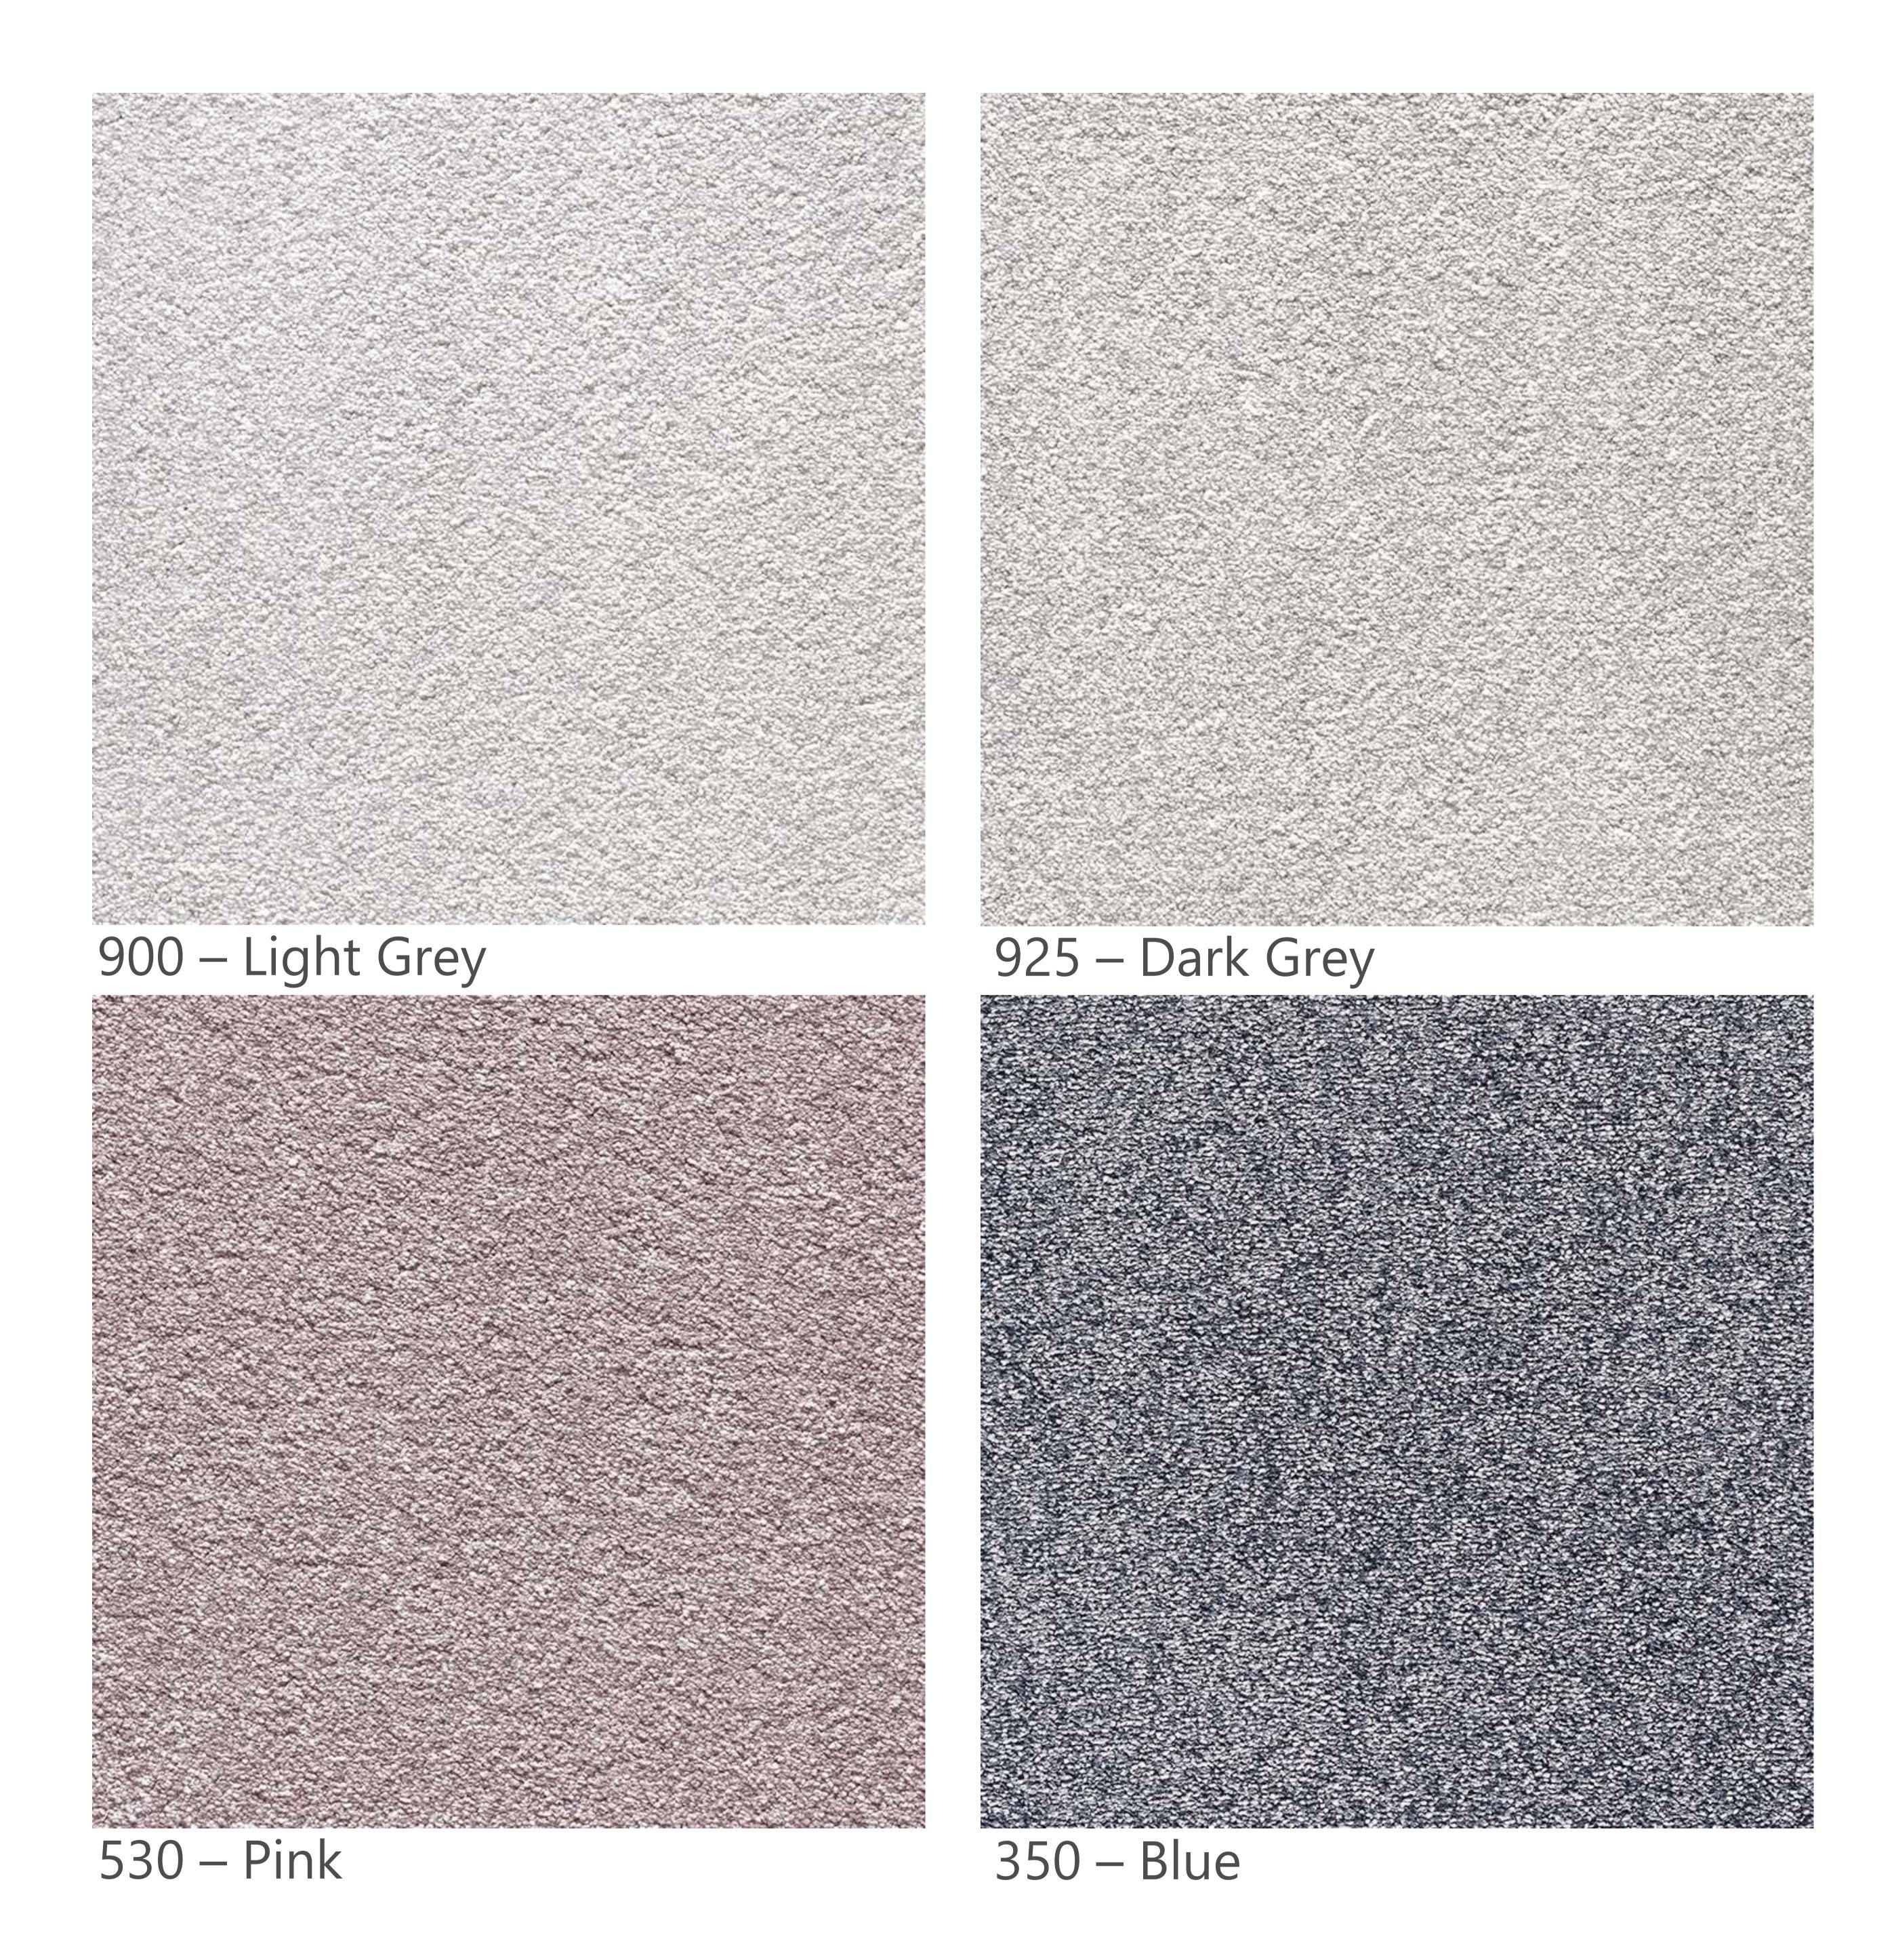

### Etched Collection

#### RESIDENTIAL COLLECTION

Etched is a sensational blend of textural pattern and colour. This collection is available in 9 original blends of colour and crafted from SureSoft SD soft solution dyed P.E.T. polyester fiber, ensuring superior softness and comfort underfoot-make it the foundation of your home's design.

### Etched Collection

01 - Engrave

04 - Indent

02 - Threadwork

05 - Elegant

No. Available Colours:

USA

Cut & Loop Pile

Solution Dyed PET Polyester

100% Suresoft SD

3.66m

Textural Pattern

8

### Etched Collection

07 - Compose

08 - Define

#### Specifications

Origin: USA

Manufacturing Process: Cut & Loop Pile

Dye Method: Solution Dyed PET Polyester

Fibre: 100% Suresoft SD

Roll Width: 3.66m

Pattern: Textural Pattern

No. Available Colours: