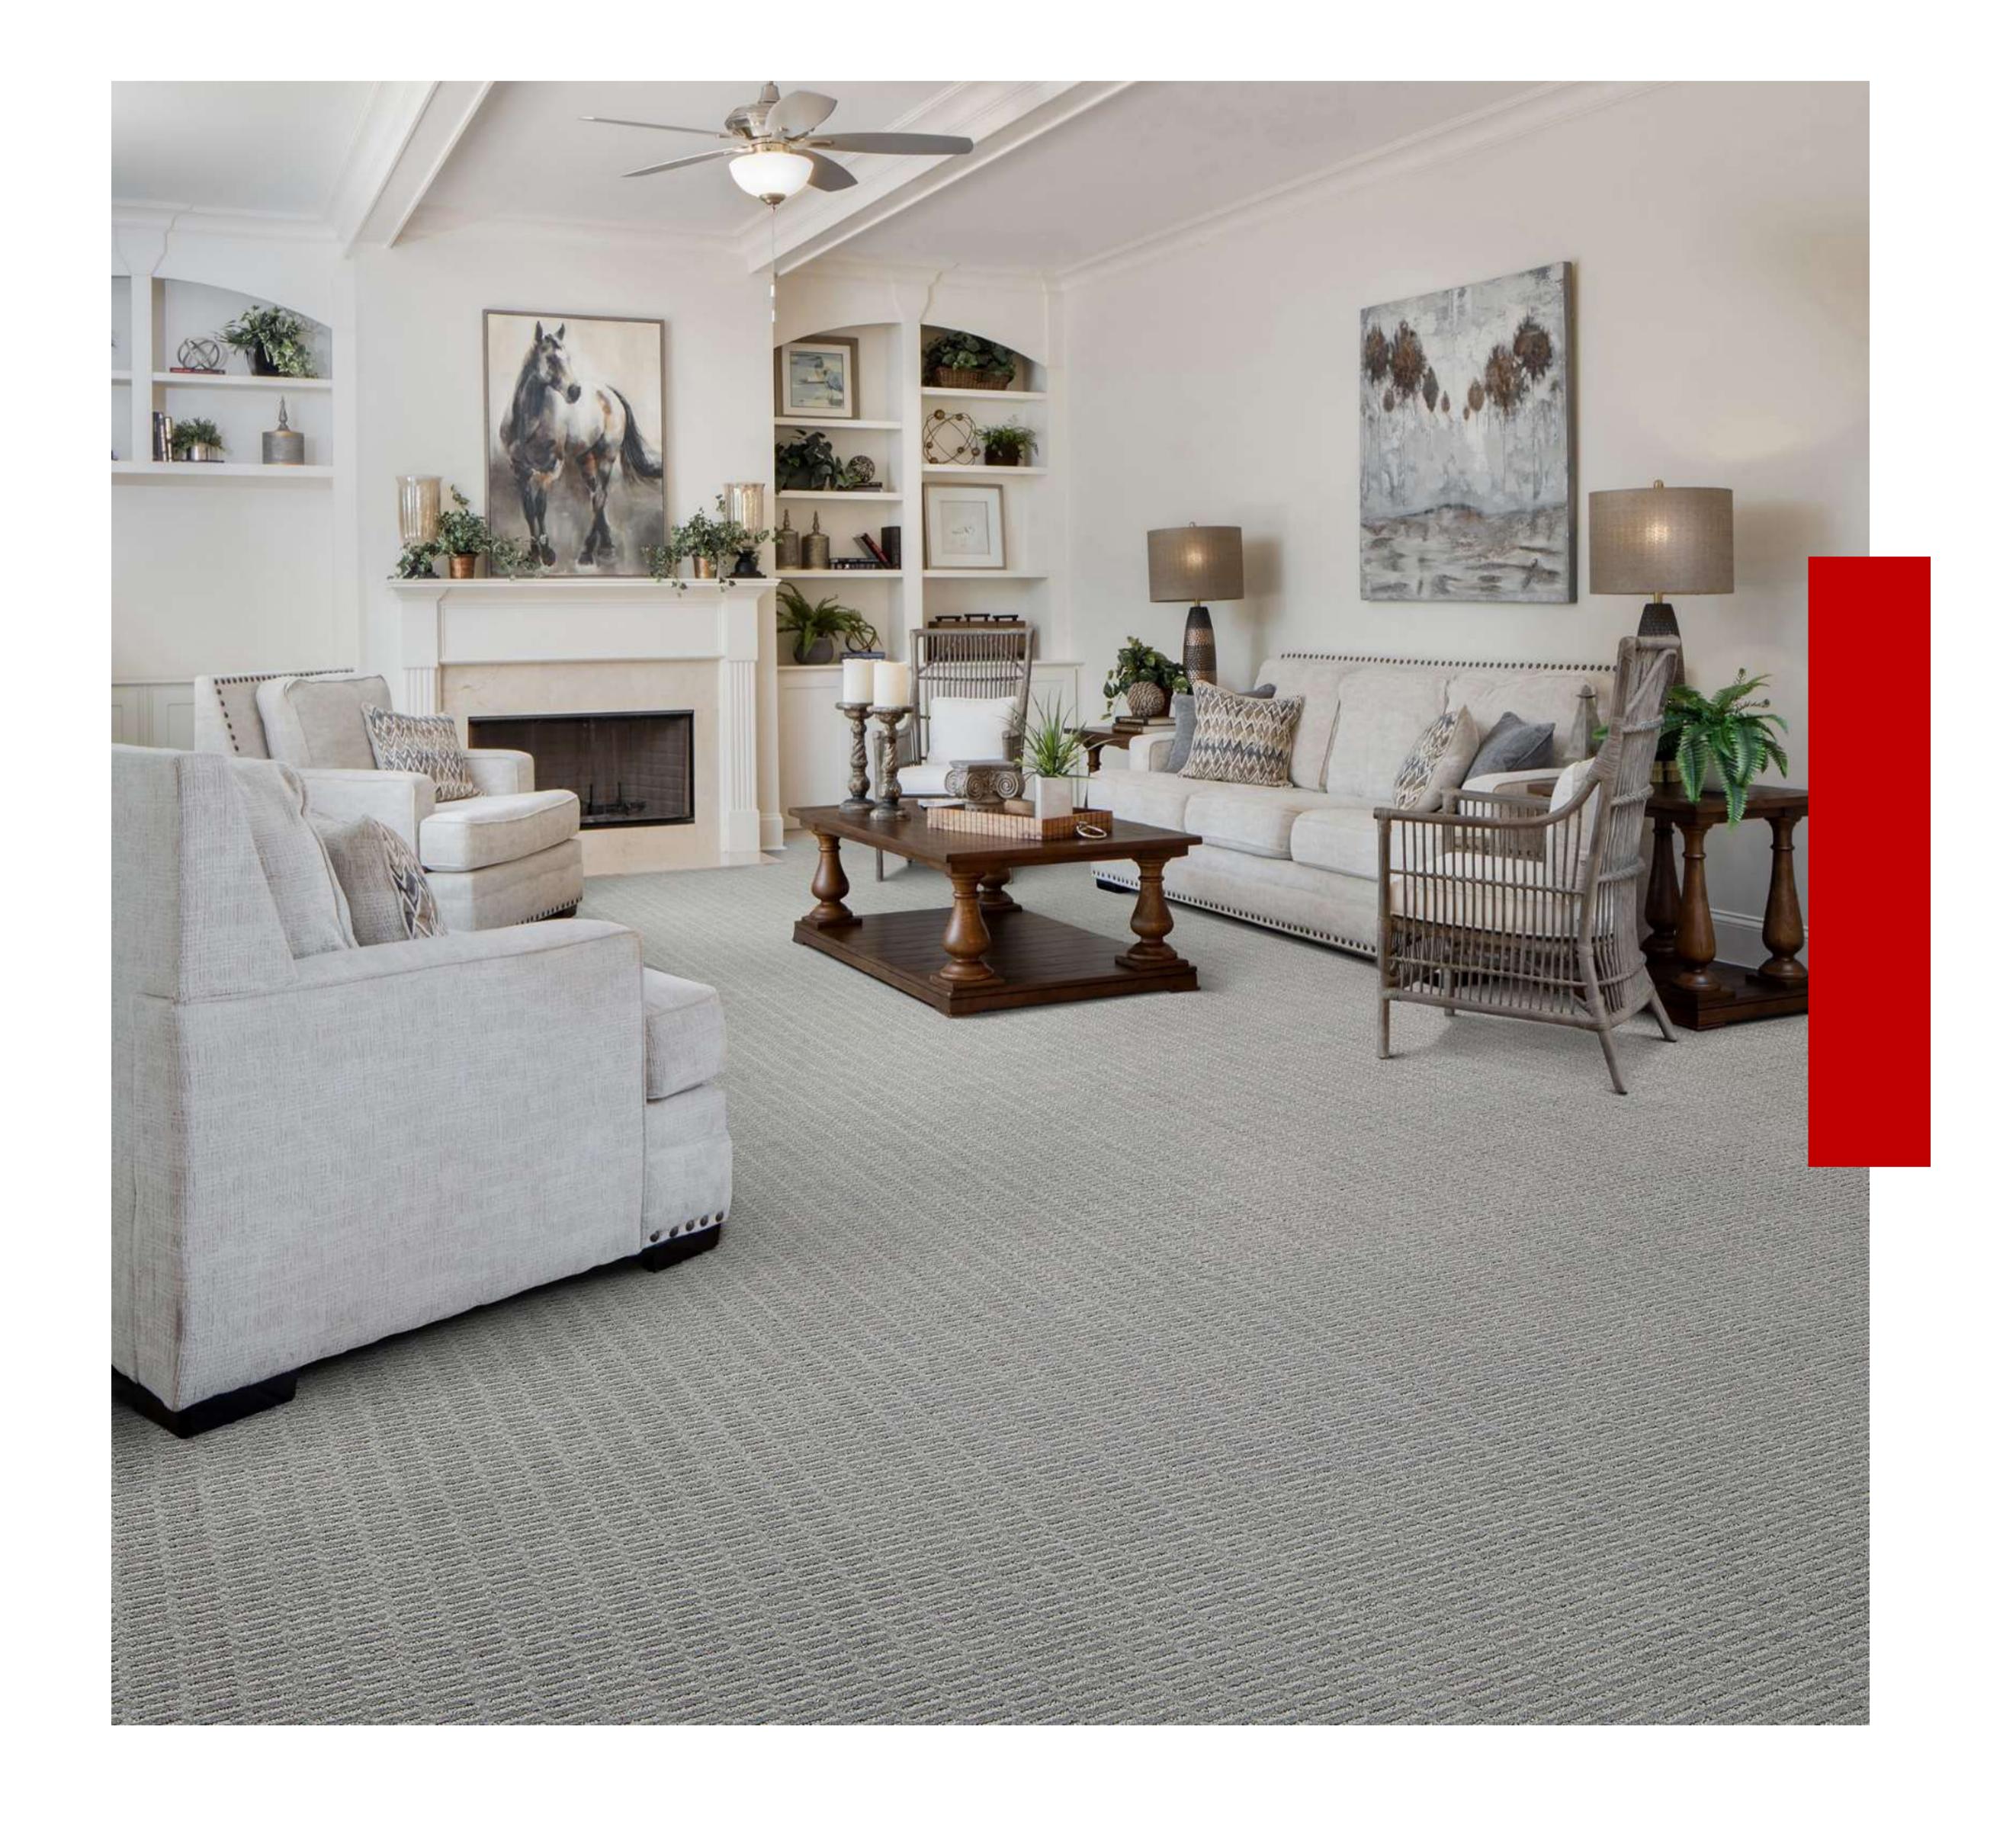

### Sardinia Collection

### RESIDENTIAL COLLECTION

Sardinia is a contemporary, soft solid colour tufted carpet manufactured in Turkey. This collection is available in 6 original blends of colour and crafted from 100% PP with AB Action Back providing increased softness and comfort underfoot-make it ideal for high quality residential use.