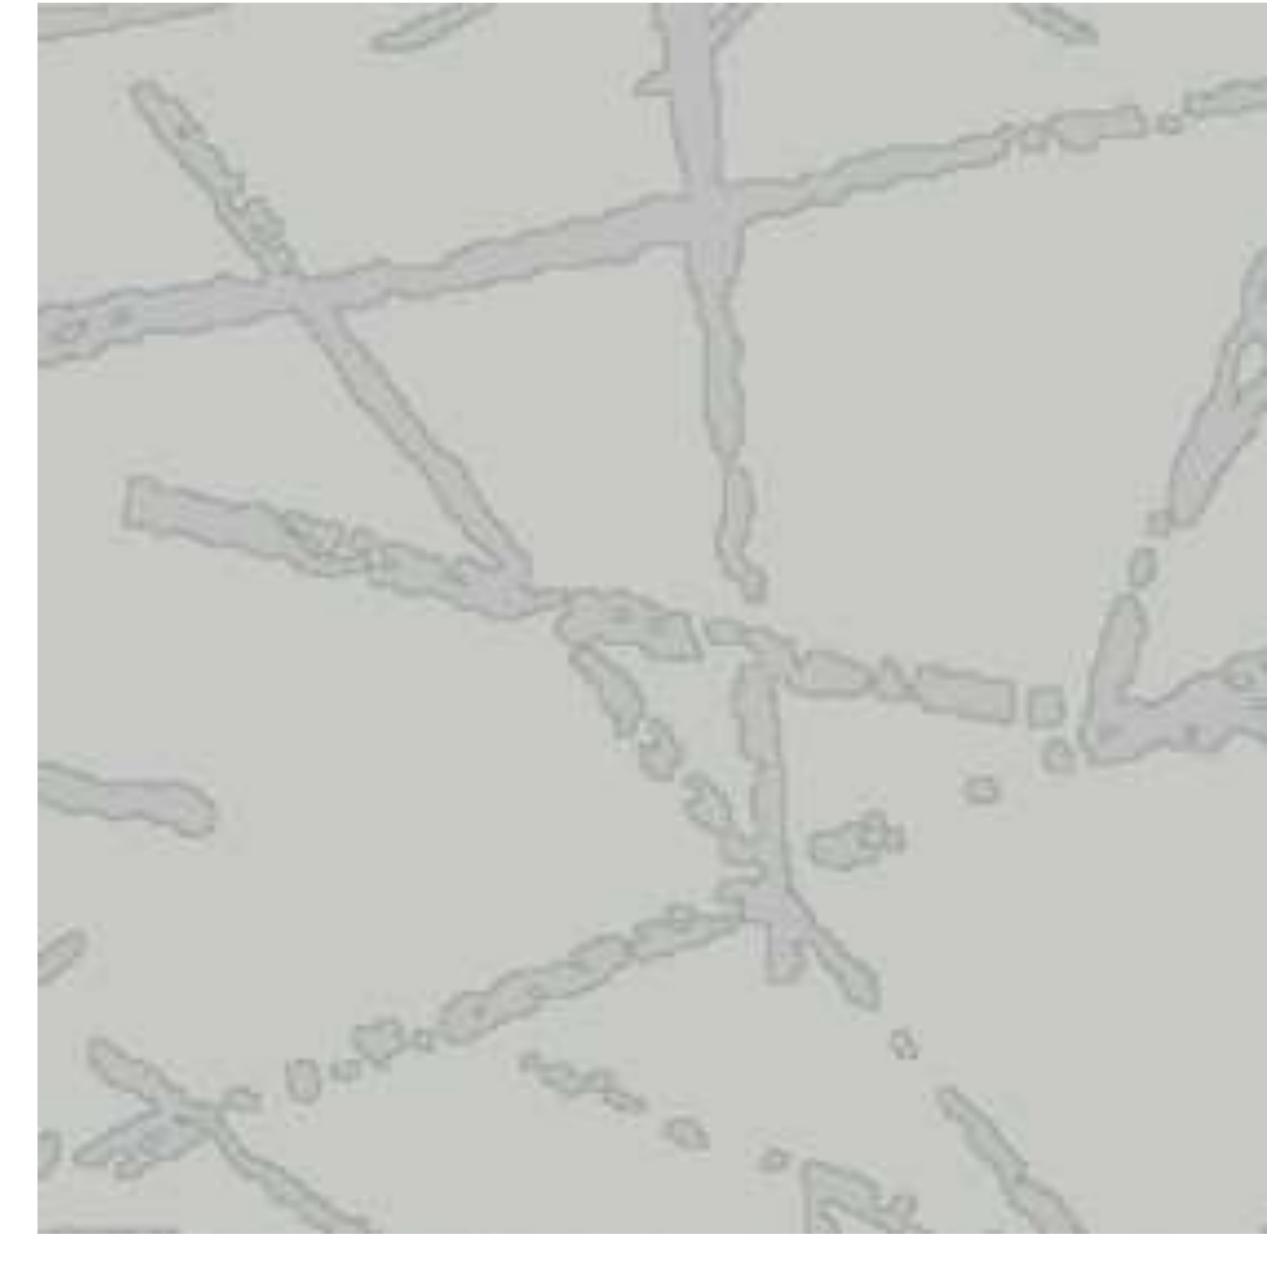

### Etched Collection

#### RESIDENTIAL COLLECTION

Etched is a sensational blend of textural pattern and colour. This collection is available in 9 original blends of colour and crafted from SureSoft SD soft solution dyed P.E.T. polyester fiber, ensuring superior softness and comfort underfoot-make it the foundation of your home's design.

### Etched Collection

01 - Engrave

04 - Indent

02 - Threadwork

05 - Elegant

#### Specifications

Origin:

Manufacturing Process:

Dye Method:

Fibre:

Roll Width:

Pattern:

Dattorn

No. Available Colours:

USA

Cut & Loop Pile

Solution Dyed PET Polyester

100% Suresoft SD

3.66m

Textural Pattern

8