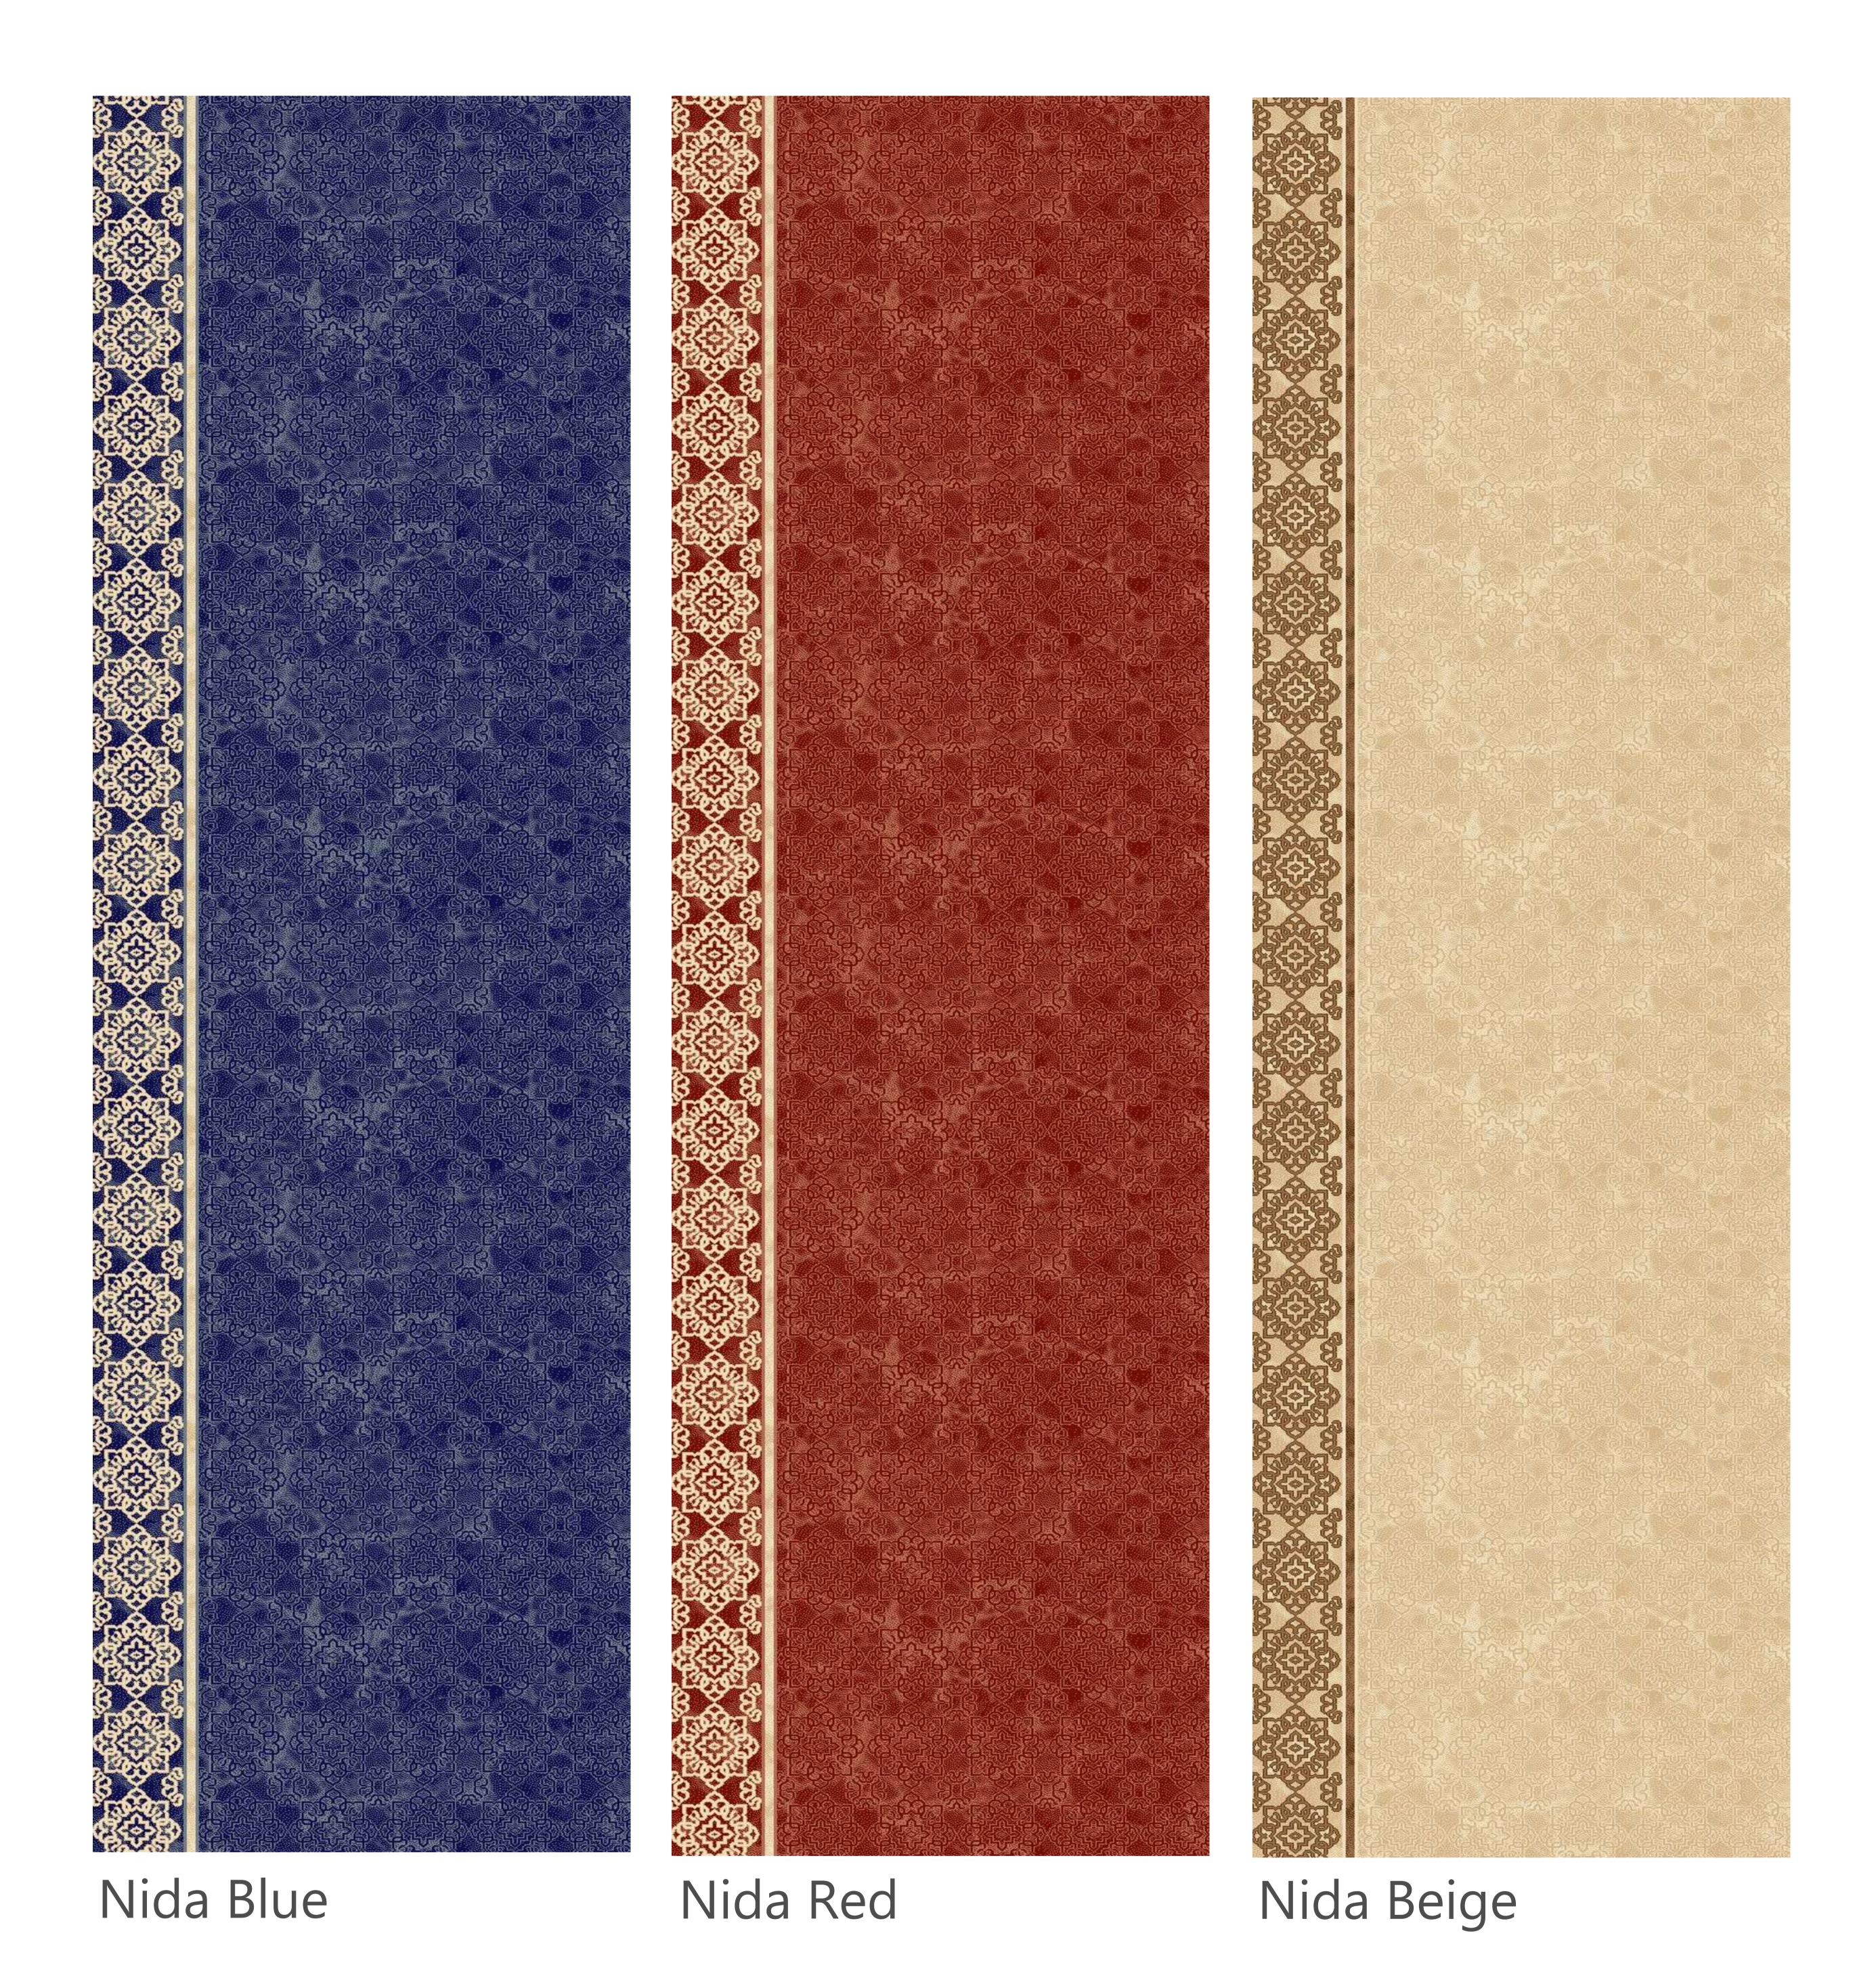

### Nida Collection

### MOSQUE COLLECTION

Nida is a contemporary but classical mosque carpet collection designed to emphasize the architecture and aesthetic beauty of mosques. Nida embeds traditional motifs with graduated textures into the patterns adding depth and richness into the mosque space.