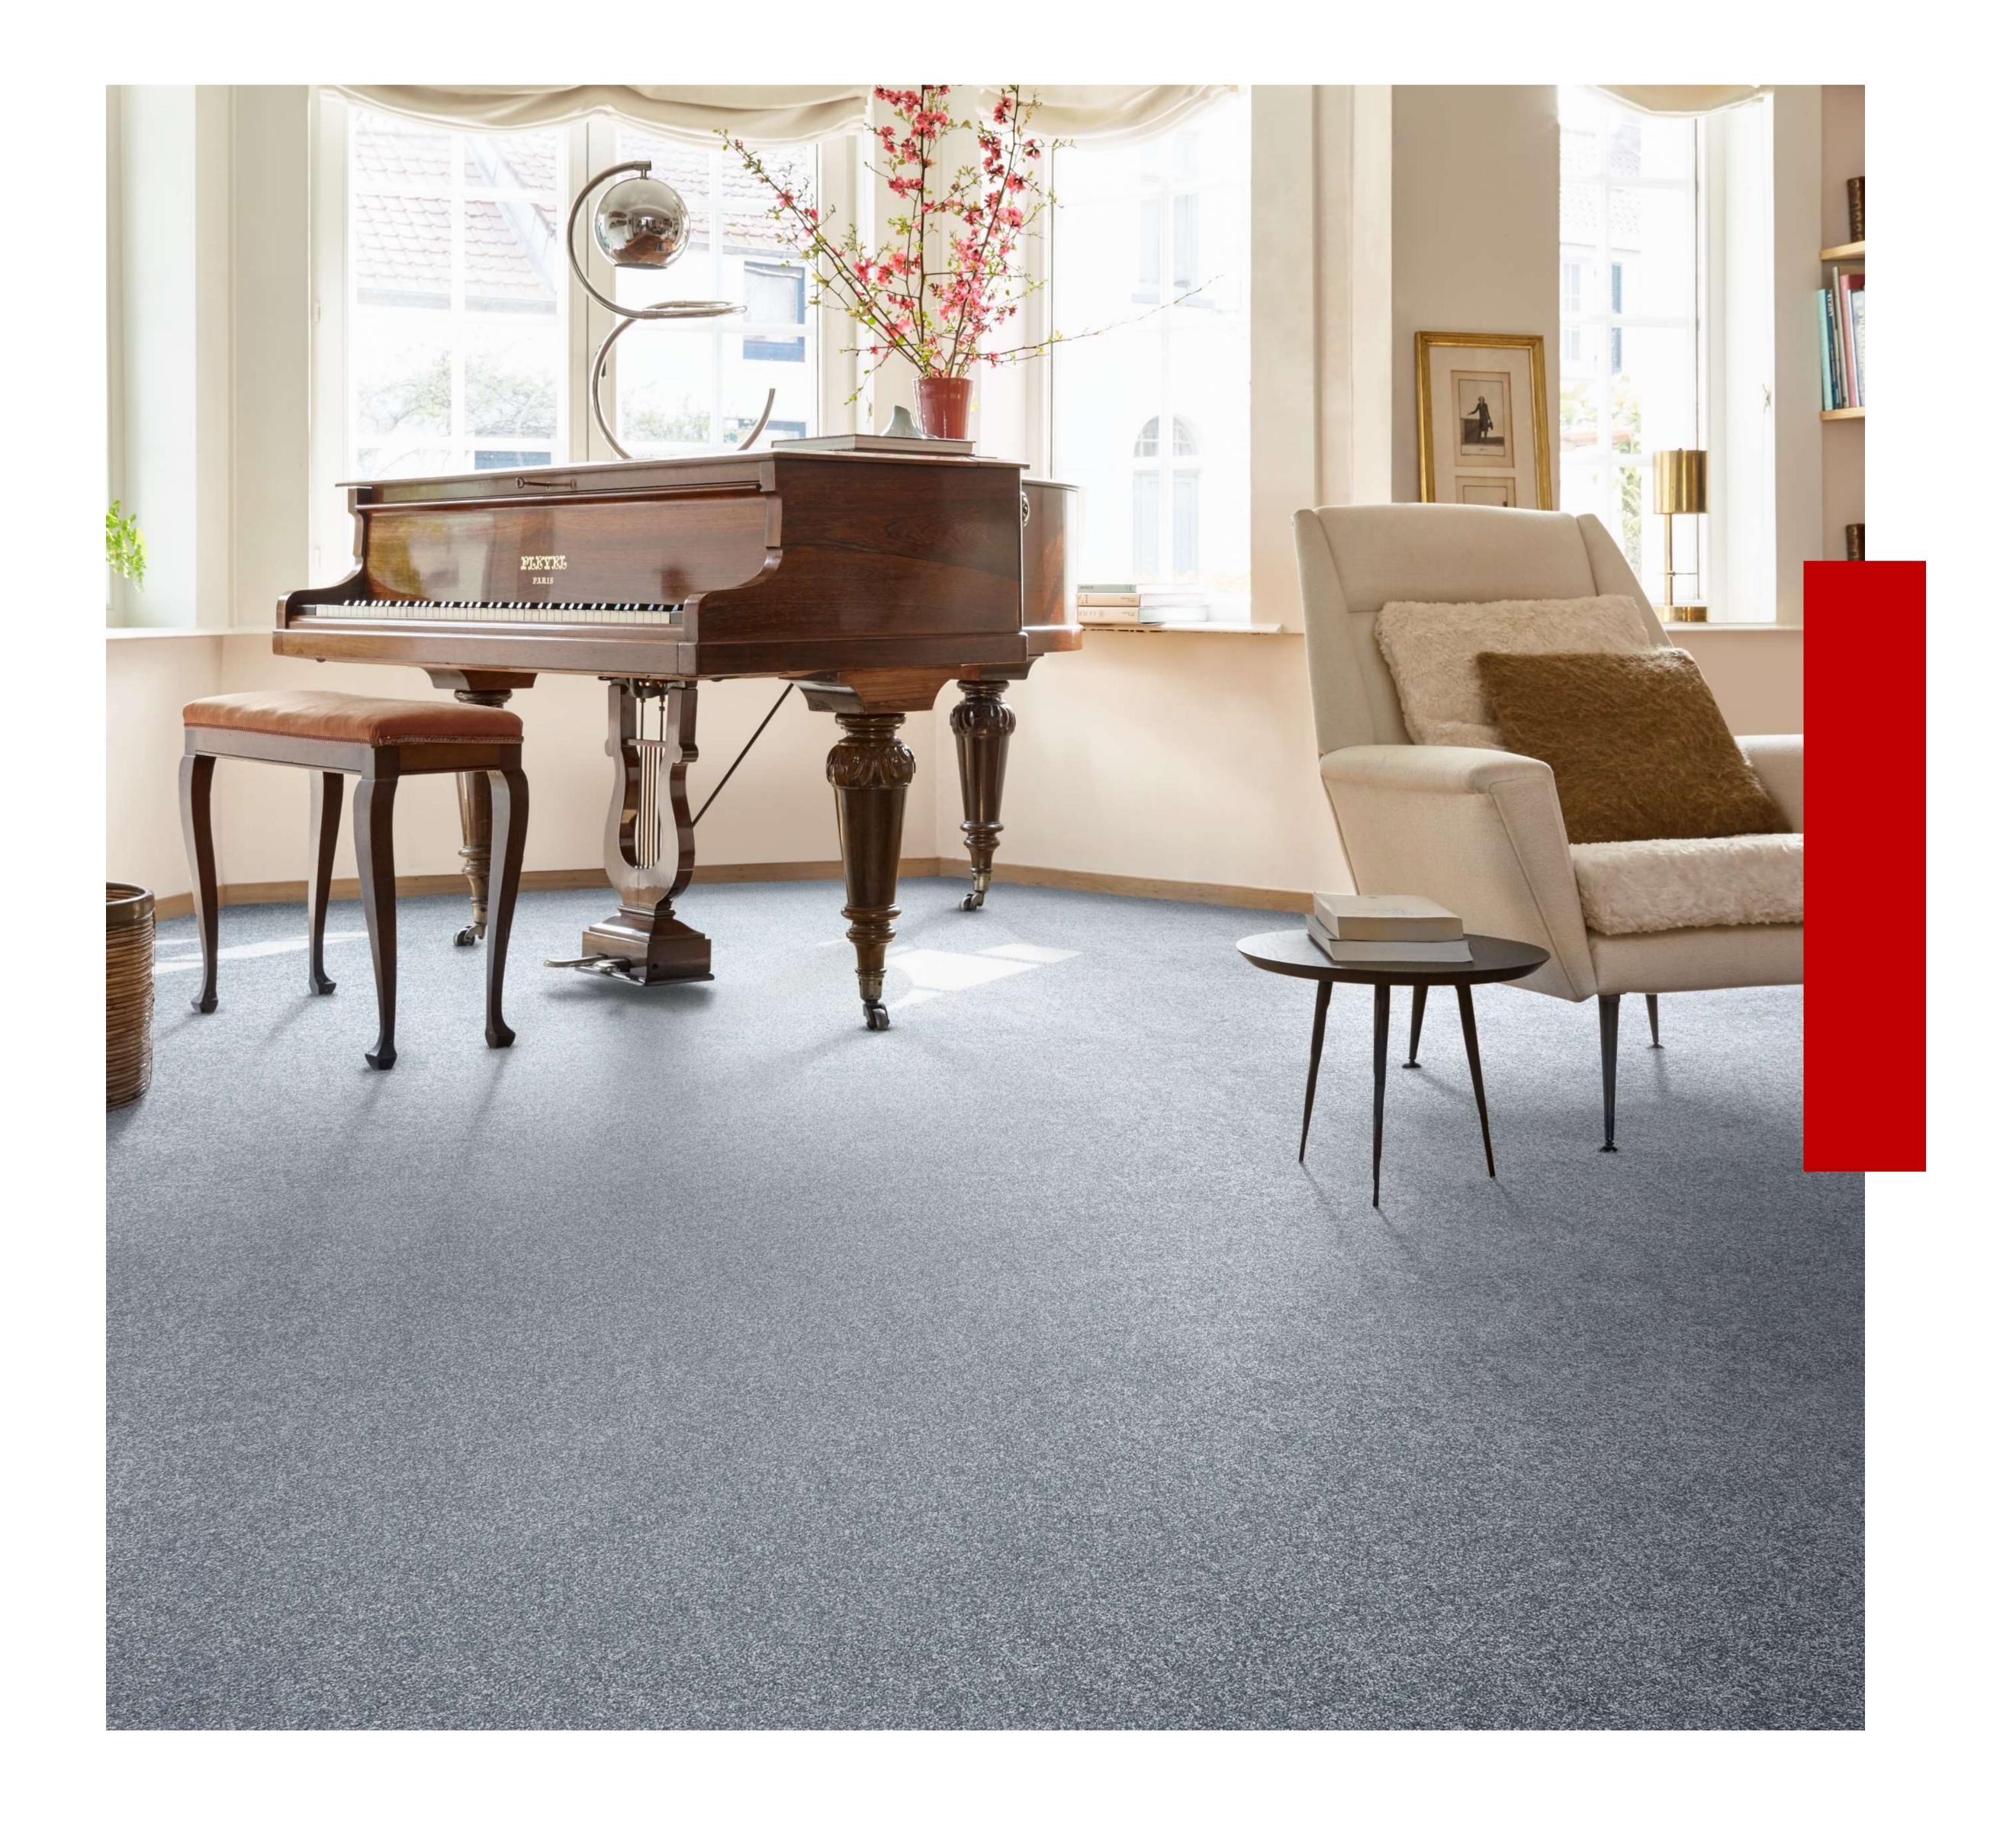

### Memoir Collection

### RESIDENTIAL COLLECTION

Memoir is a class cut & loop grid pattern that reflects today's trends. Made of 100% Suresoft SD fiber. Memoir is offered in 8 contemporary colours that work well with modern, elegant decors.