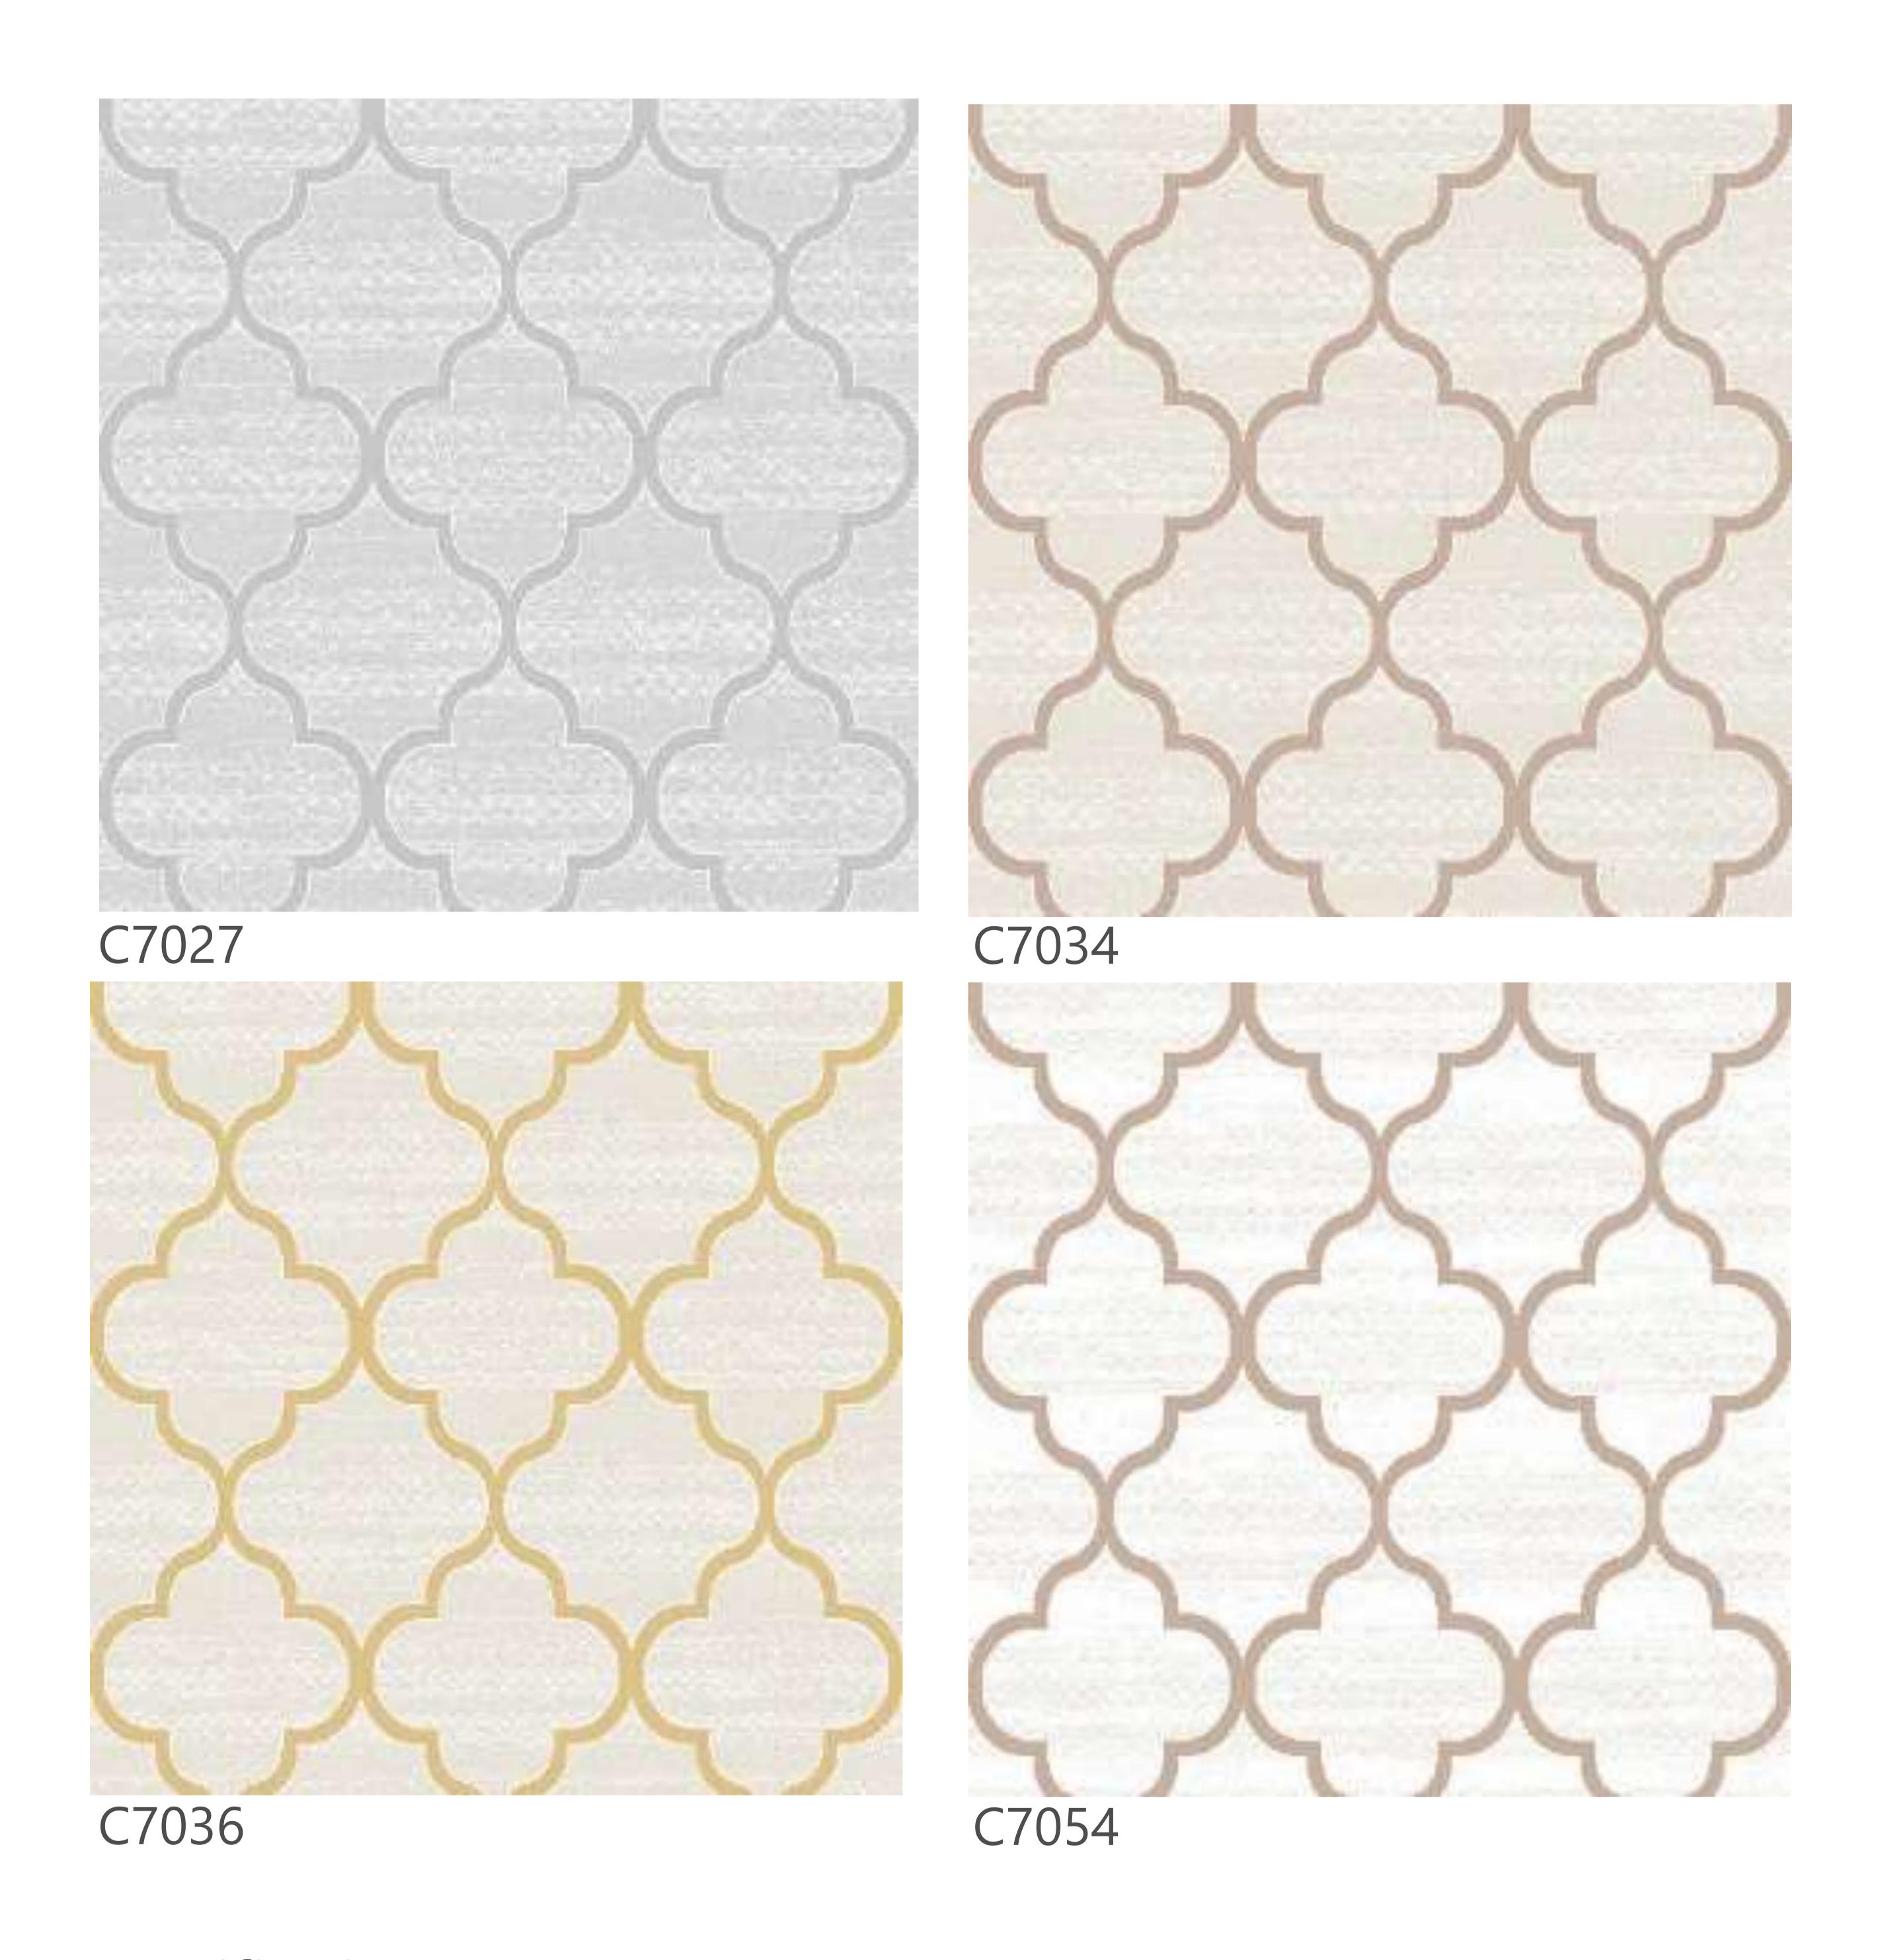

### Etched Collection

#### RESIDENTIAL COLLECTION

Etched is a sensational blend of textural pattern and colour. This collection is available in 9 original blends of colour and crafted from SureSoft SD soft solution dyed P.E.T. polyester fiber, ensuring superior softness and comfort underfoot-make it the foundation of your home's design.

### Etched Collection

01 - Engrave

04 - Indent

02 - Threadwork

05 - Elegant

No. Available Colours:

USA

Cut & Loop Pile

Solution Dyed PET Polyester

100% Suresoft SD

3.66m

Textural Pattern

8

### Etched Collection

07 - Compose

08 - Define

#### Specifications

Origin: USA

Manufacturing Process: Cut & Loop Pile

Dye Method: Solution Dyed PET Polyester

Fibre: 100% Suresoft SD

Roll Width: 3.66m

Pattern: Textural Pattern

No. Available Colours: