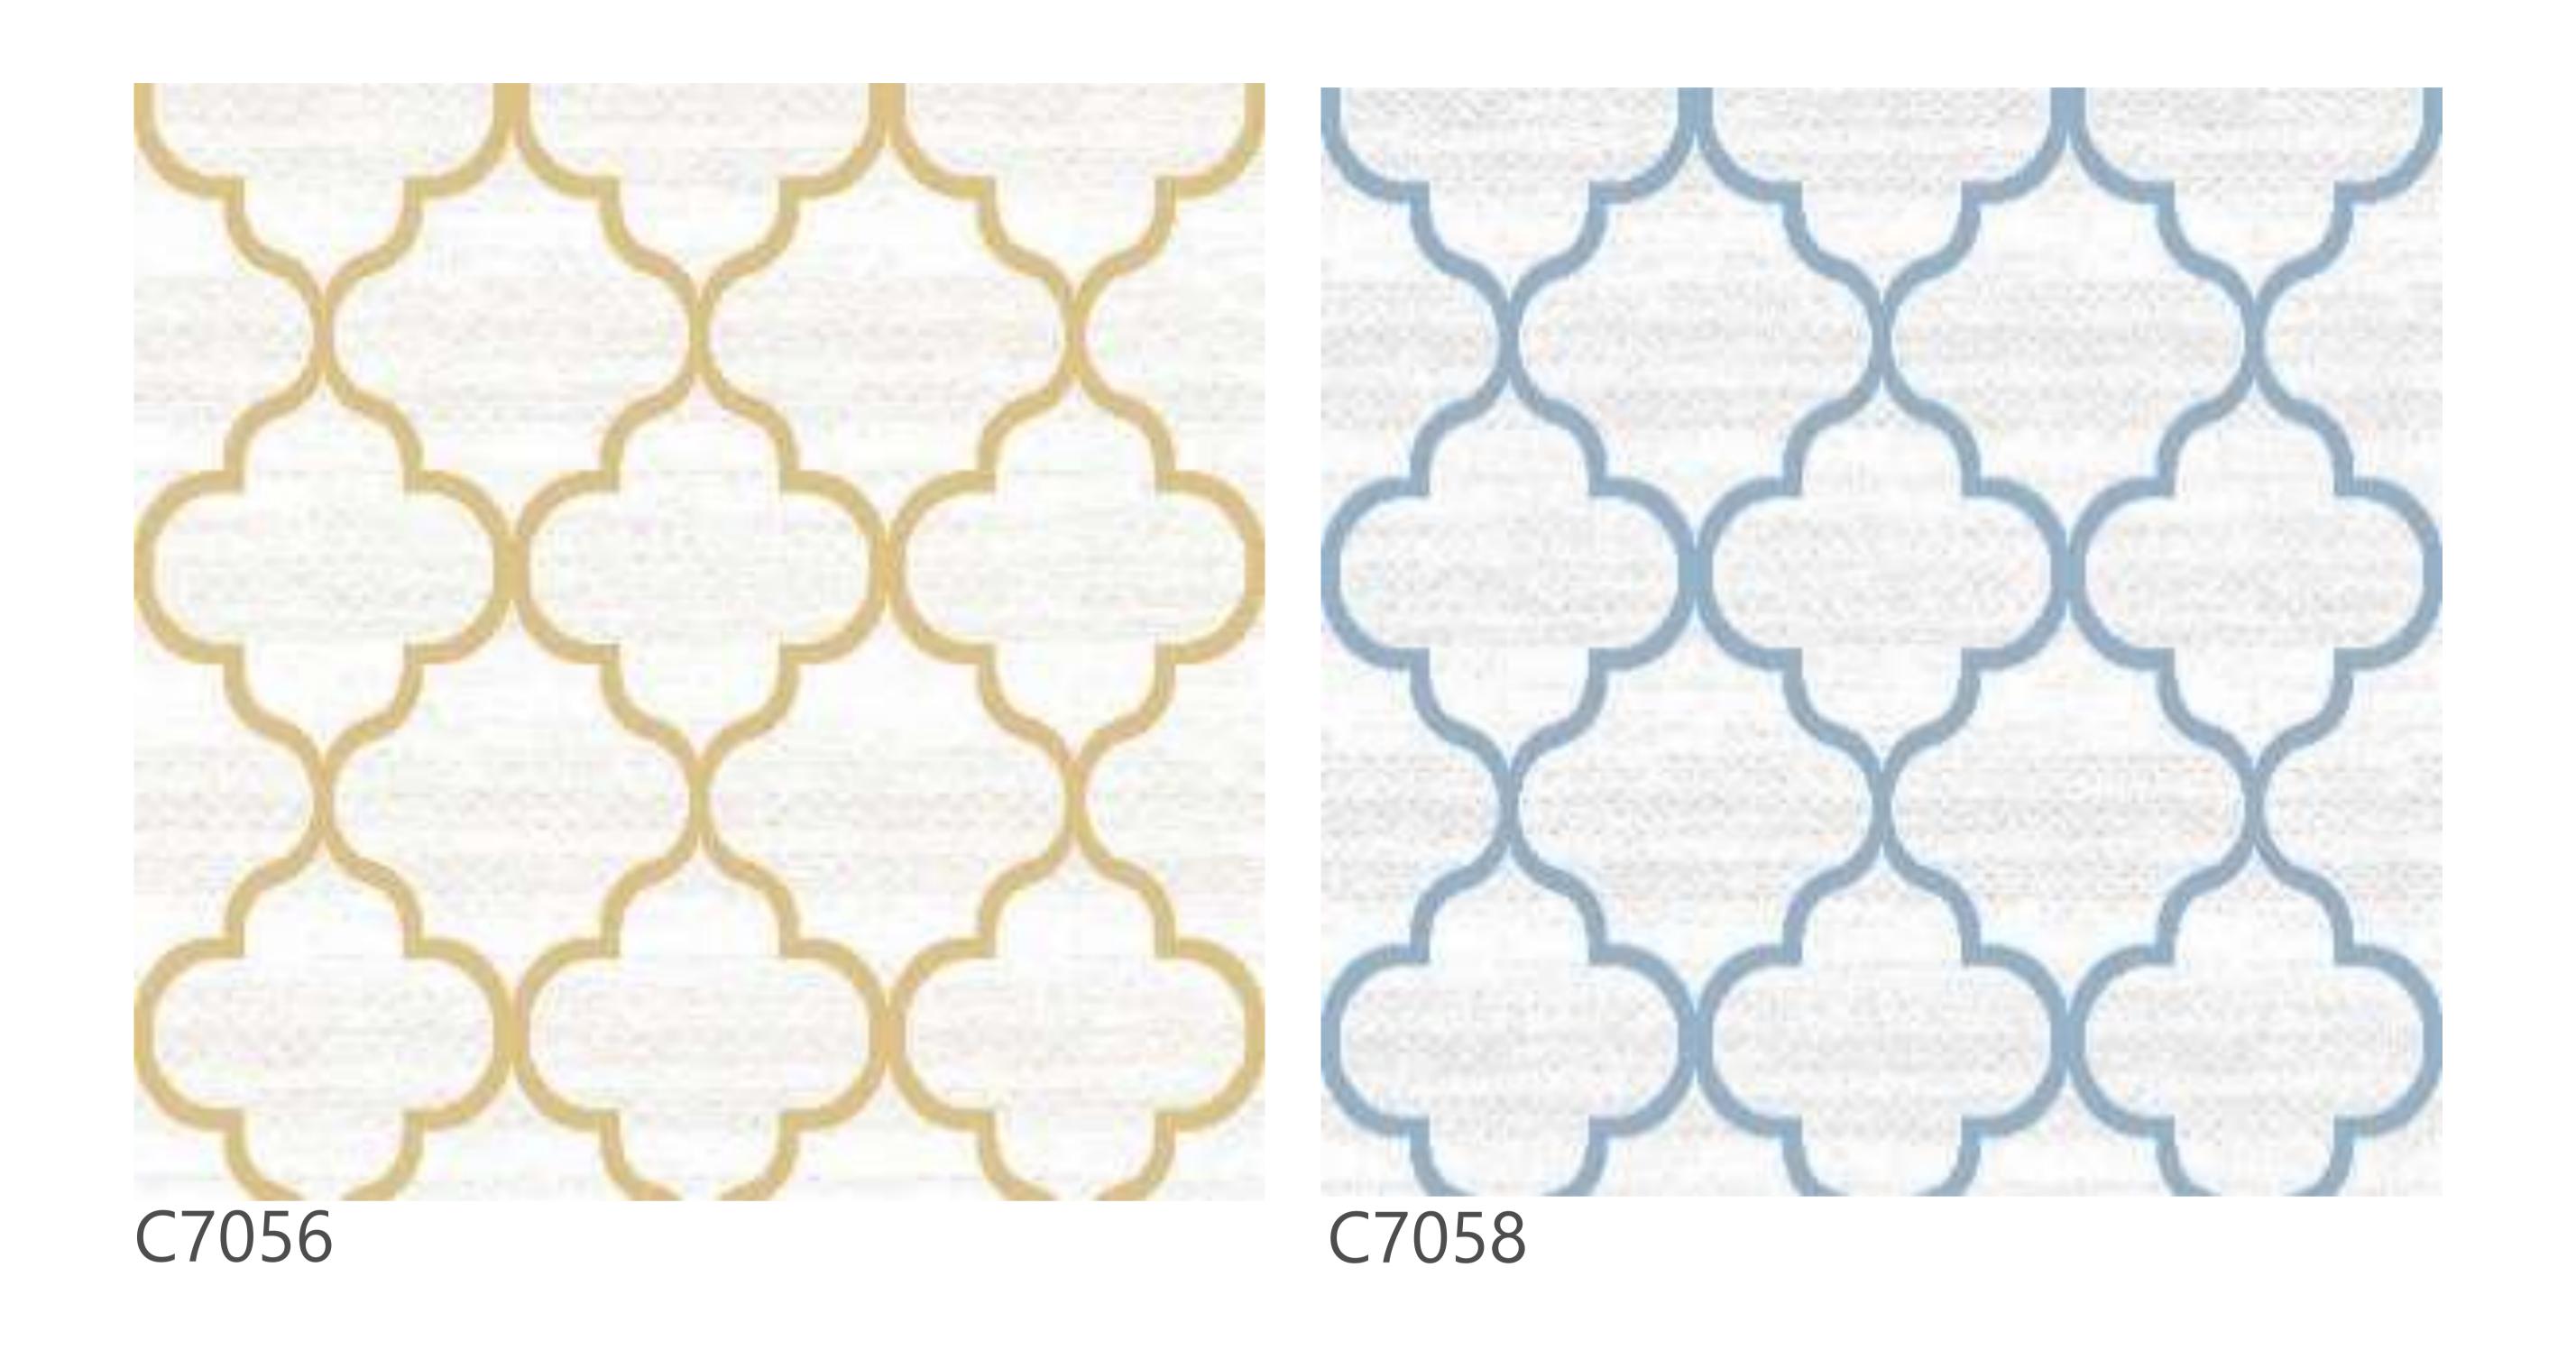

### Etched Collection

#### RESIDENTIAL COLLECTION

Etched is a sensational blend of textural pattern and colour. This collection is available in 9 original blends of colour and crafted from SureSoft SD soft solution dyed P.E.T. polyester fiber, ensuring superior softness and comfort underfoot-make it the foundation of your home's design.

No. Available Colours:

USA

Cut & Loop Pile

Solution Dyed PET Polyester

100% Suresoft SD

3.66m

Textural Pattern

8