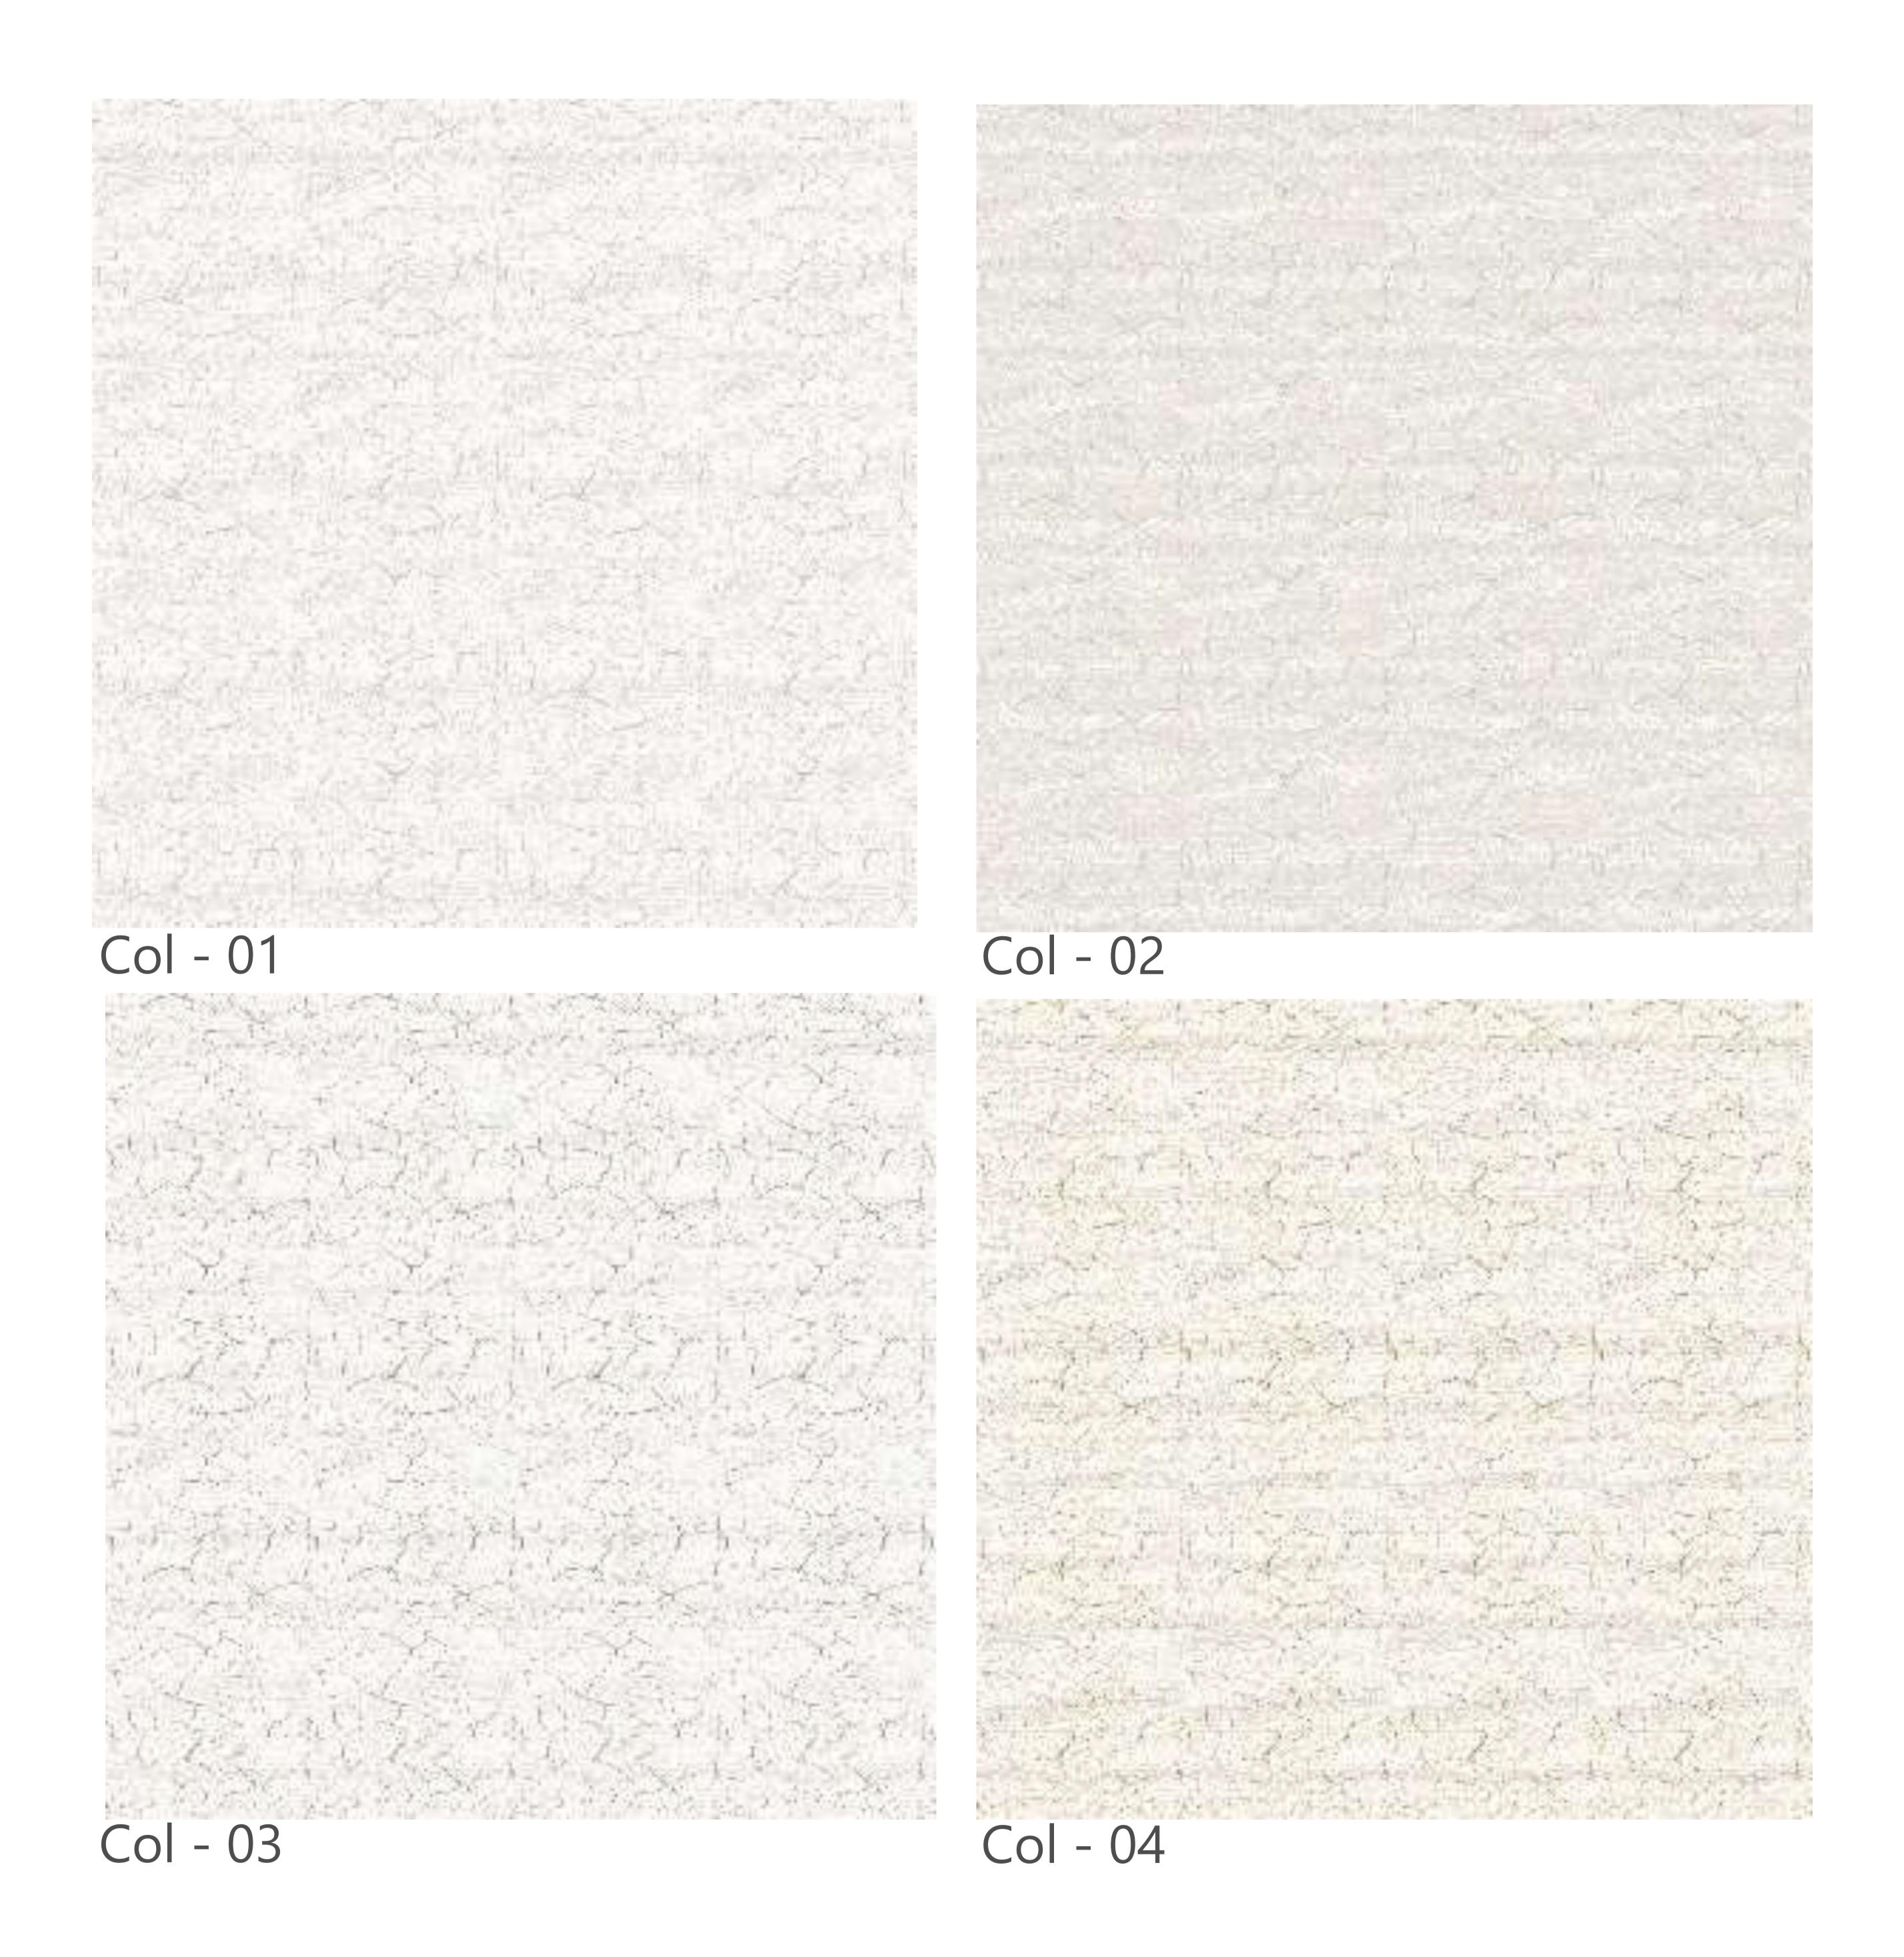

### Memoir Collection

### RESIDENTIAL COLLECTION

Memoir is a class cut & loop grid pattern that reflects today's trends. Made of 100% Suresoft SD fiber. Memoir is offered in 8 contemporary colours that work well with modern, elegant decors.

### Specifications

Origin: USA

Manufacturing Process: Cut & Loop Pile

Dye Method: Solution Dyed PET Polyester

Fibre: 100% Suresoft SD

Roll Width: 3.66m

Pattern: Grid Pattern

No. Available Colours:

#### Specifications

Origin: USA

Manufacturing Process: Cut & Loop Pile

Dye Method: Solution Dyed PET Polyester

Fibre: 100% Suresoft SD

Roll Width: 3.66m

Pattern: Grid Pattern

No. Available Colours: