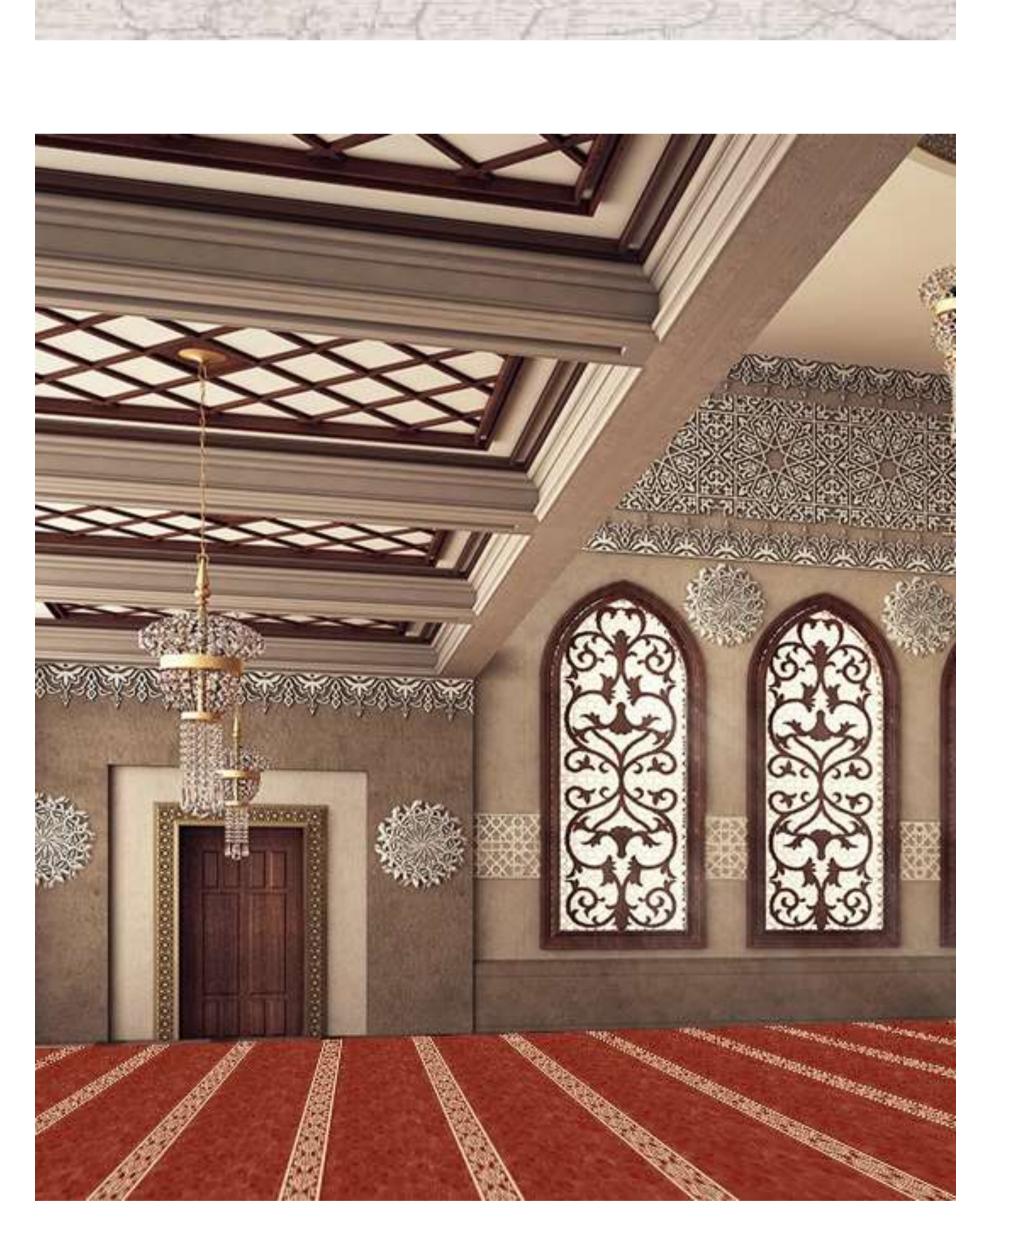

### Nida Collection

### MOSQUE COLLECTION

Nida is a contemporary but classical mosque carpet collection designed to emphasize the architecture and aesthetic beauty of mosques. Nida embeds traditional motifs with graduated textures into the patterns adding depth and richness into the mosque space.