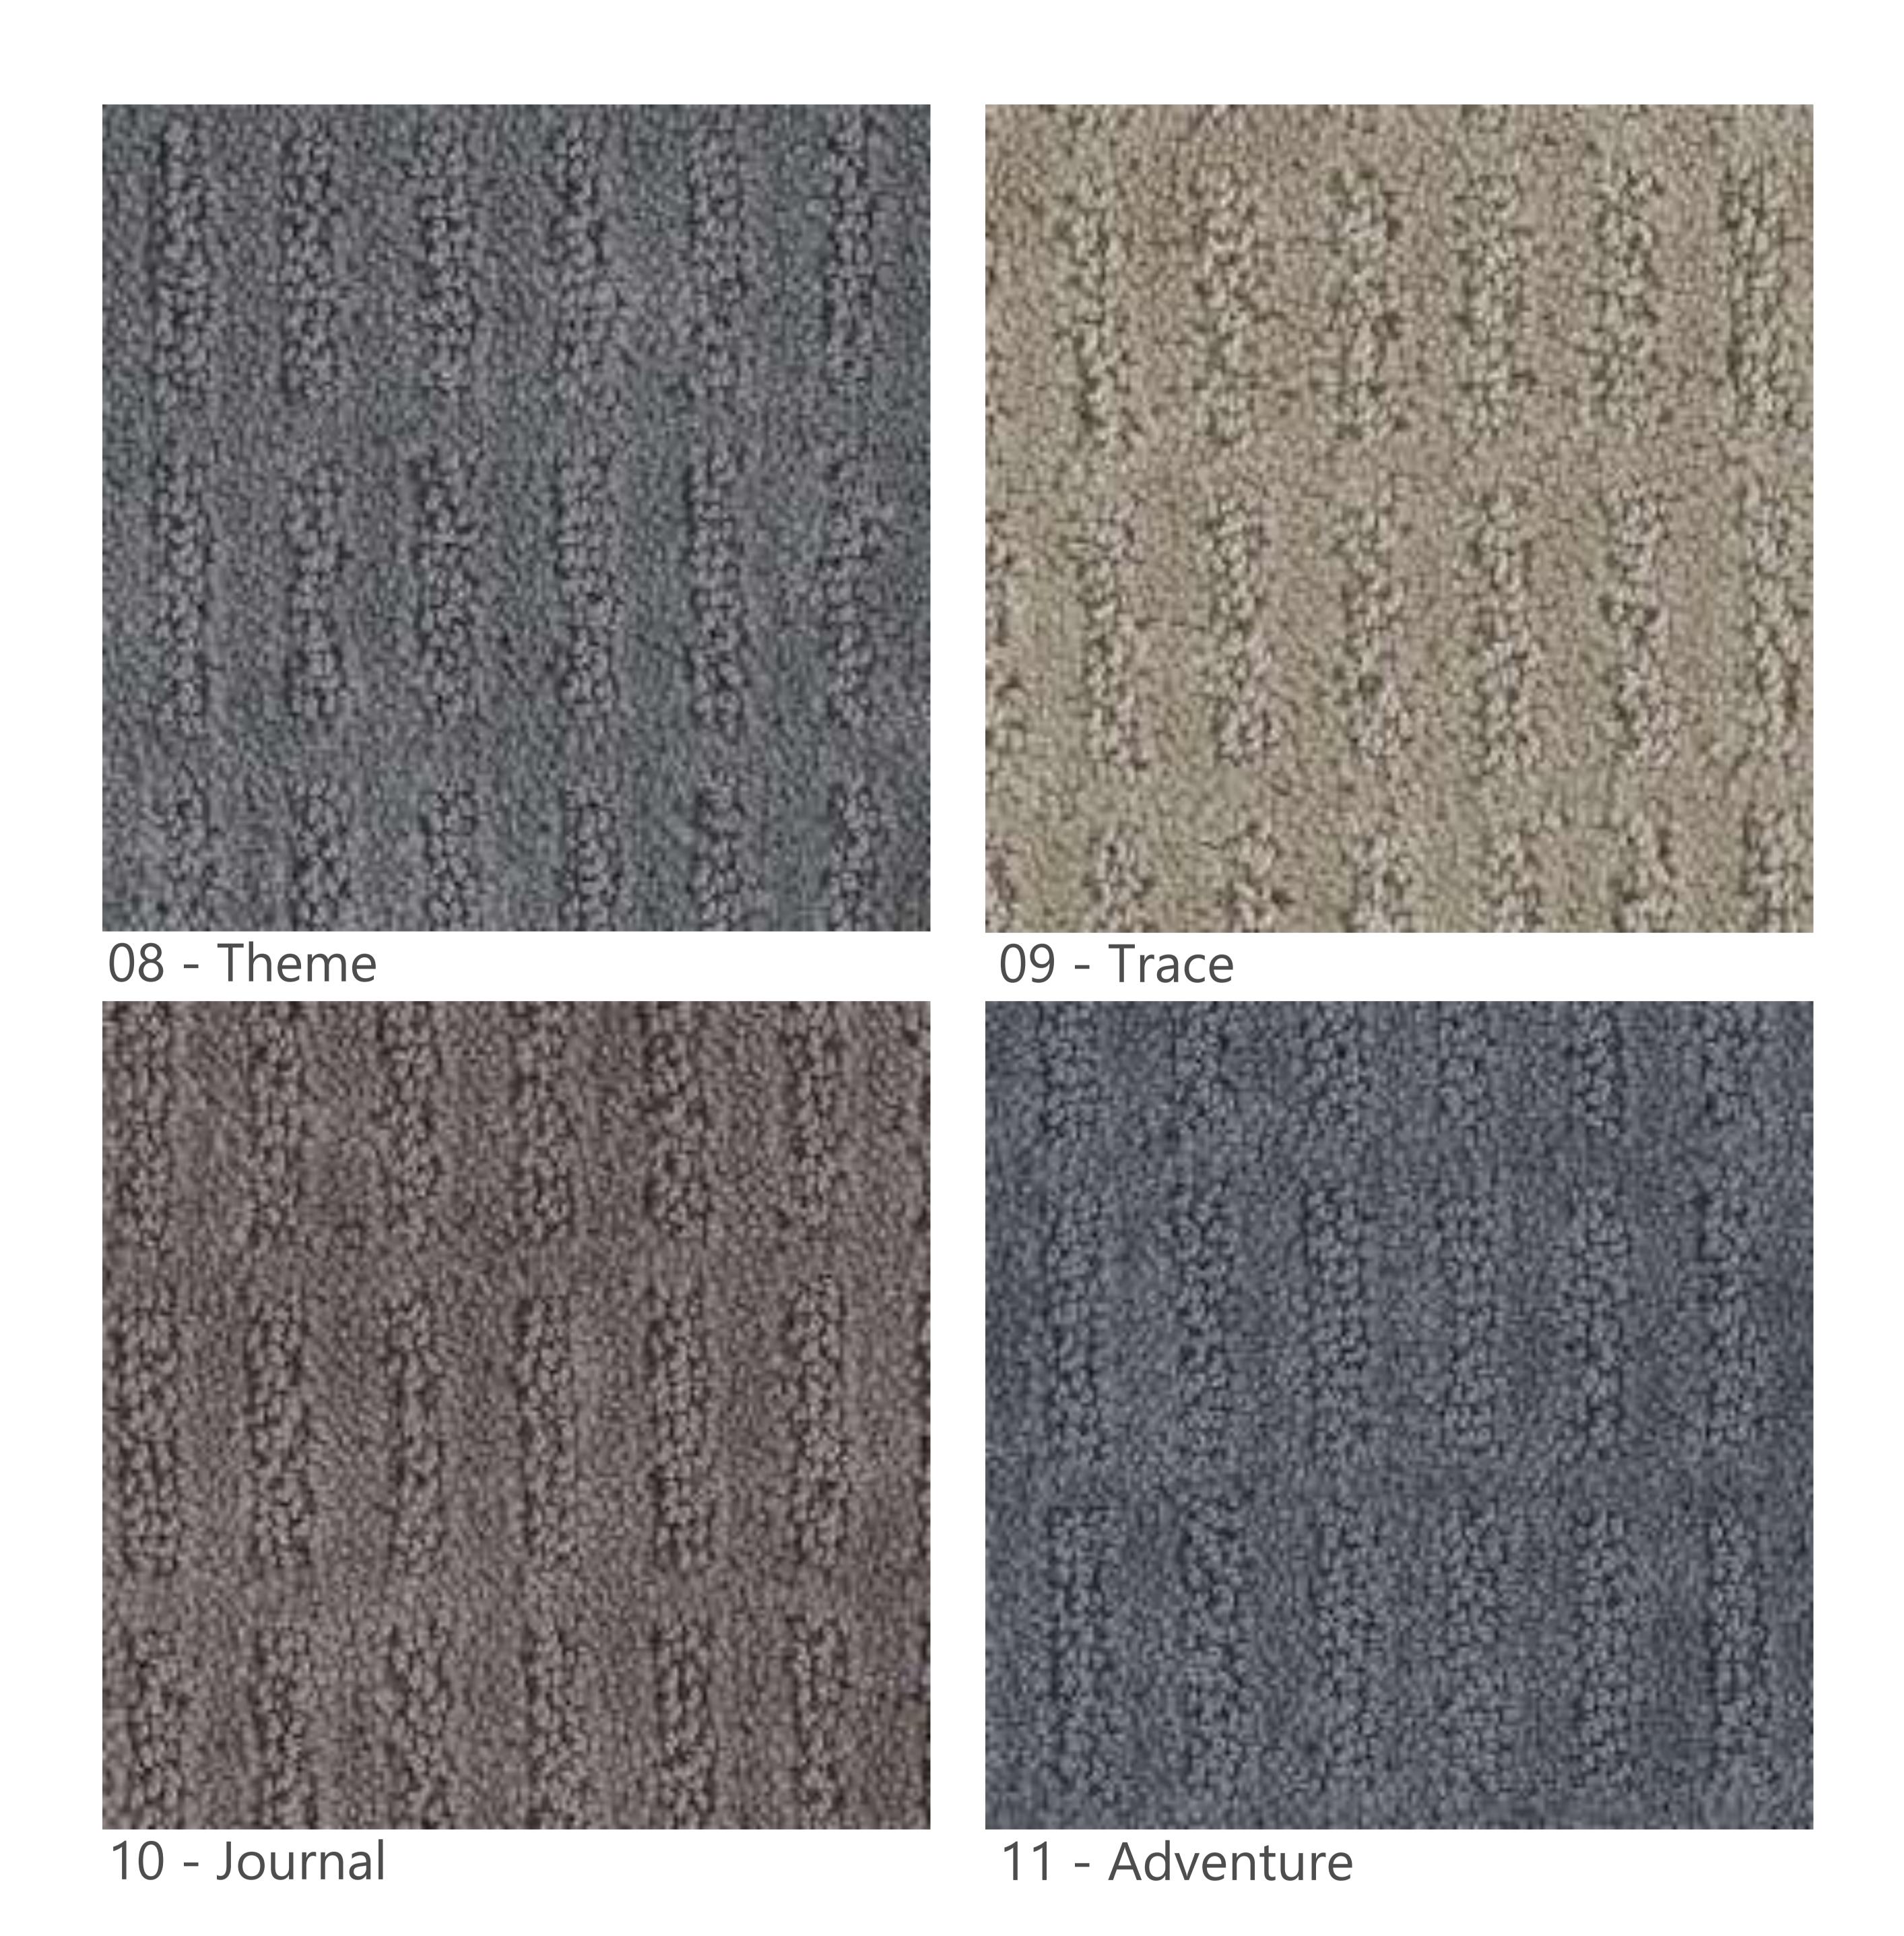

### Etched Collection

#### RESIDENTIAL COLLECTION

Etched is a sensational blend of textural pattern and colour. This collection is available in 9 original blends of colour and crafted from SureSoft SD soft solution dyed P.E.T. polyester fiber, ensuring superior softness and comfort underfoot-make it the foundation of your home's design.

### Etched Collection

01 - Engrave

04 - Indent

02 - Threadwork

05 - Elegant

#### Specifications

Origin:

Manufacturing Process:

Dye Method:

Fibre:

Roll Width:

Pattern:

Dattorn

No. Available Colours:

USA

Cut & Loop Pile

Solution Dyed PET Polyester

100% Suresoft SD

3.66m

Textural Pattern

8