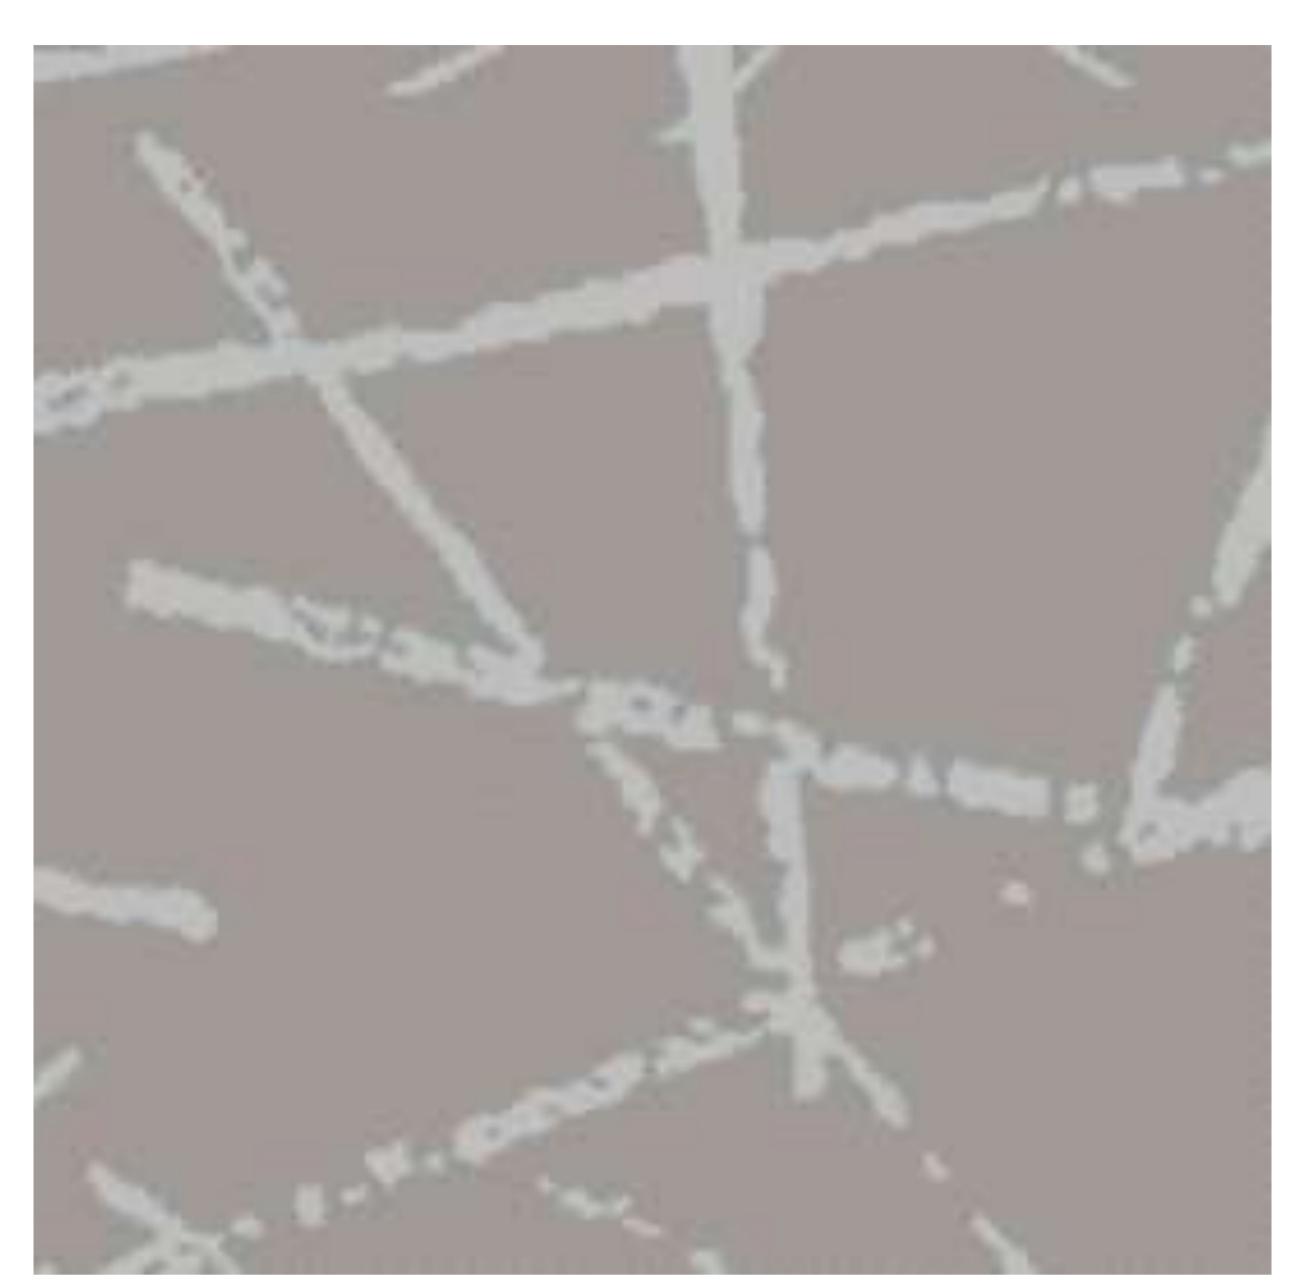

### Classic Charm Collection

#### RESIDENTIAL COLLECTION

Classic Charm is an elegant solid colour tufted carpet manufactured in Belgium. This collection is available in 8 original blends of colour and crafted from 100% PP X-Tron High Performance ensuring superior softness and comfort underfootmake it ideal for high quality residential use.

## Classic Charm

#### Specifications

Origin: Belgium

Manufacturing Process: Cut Pile

Manufacturing Composition: Tufting 1/10

Pile Content: 100% PP

Primary Backing: Woven PP

Pile Weight: 1.975 gr/sq.m Total Weight: 2.890 gr/sq.m