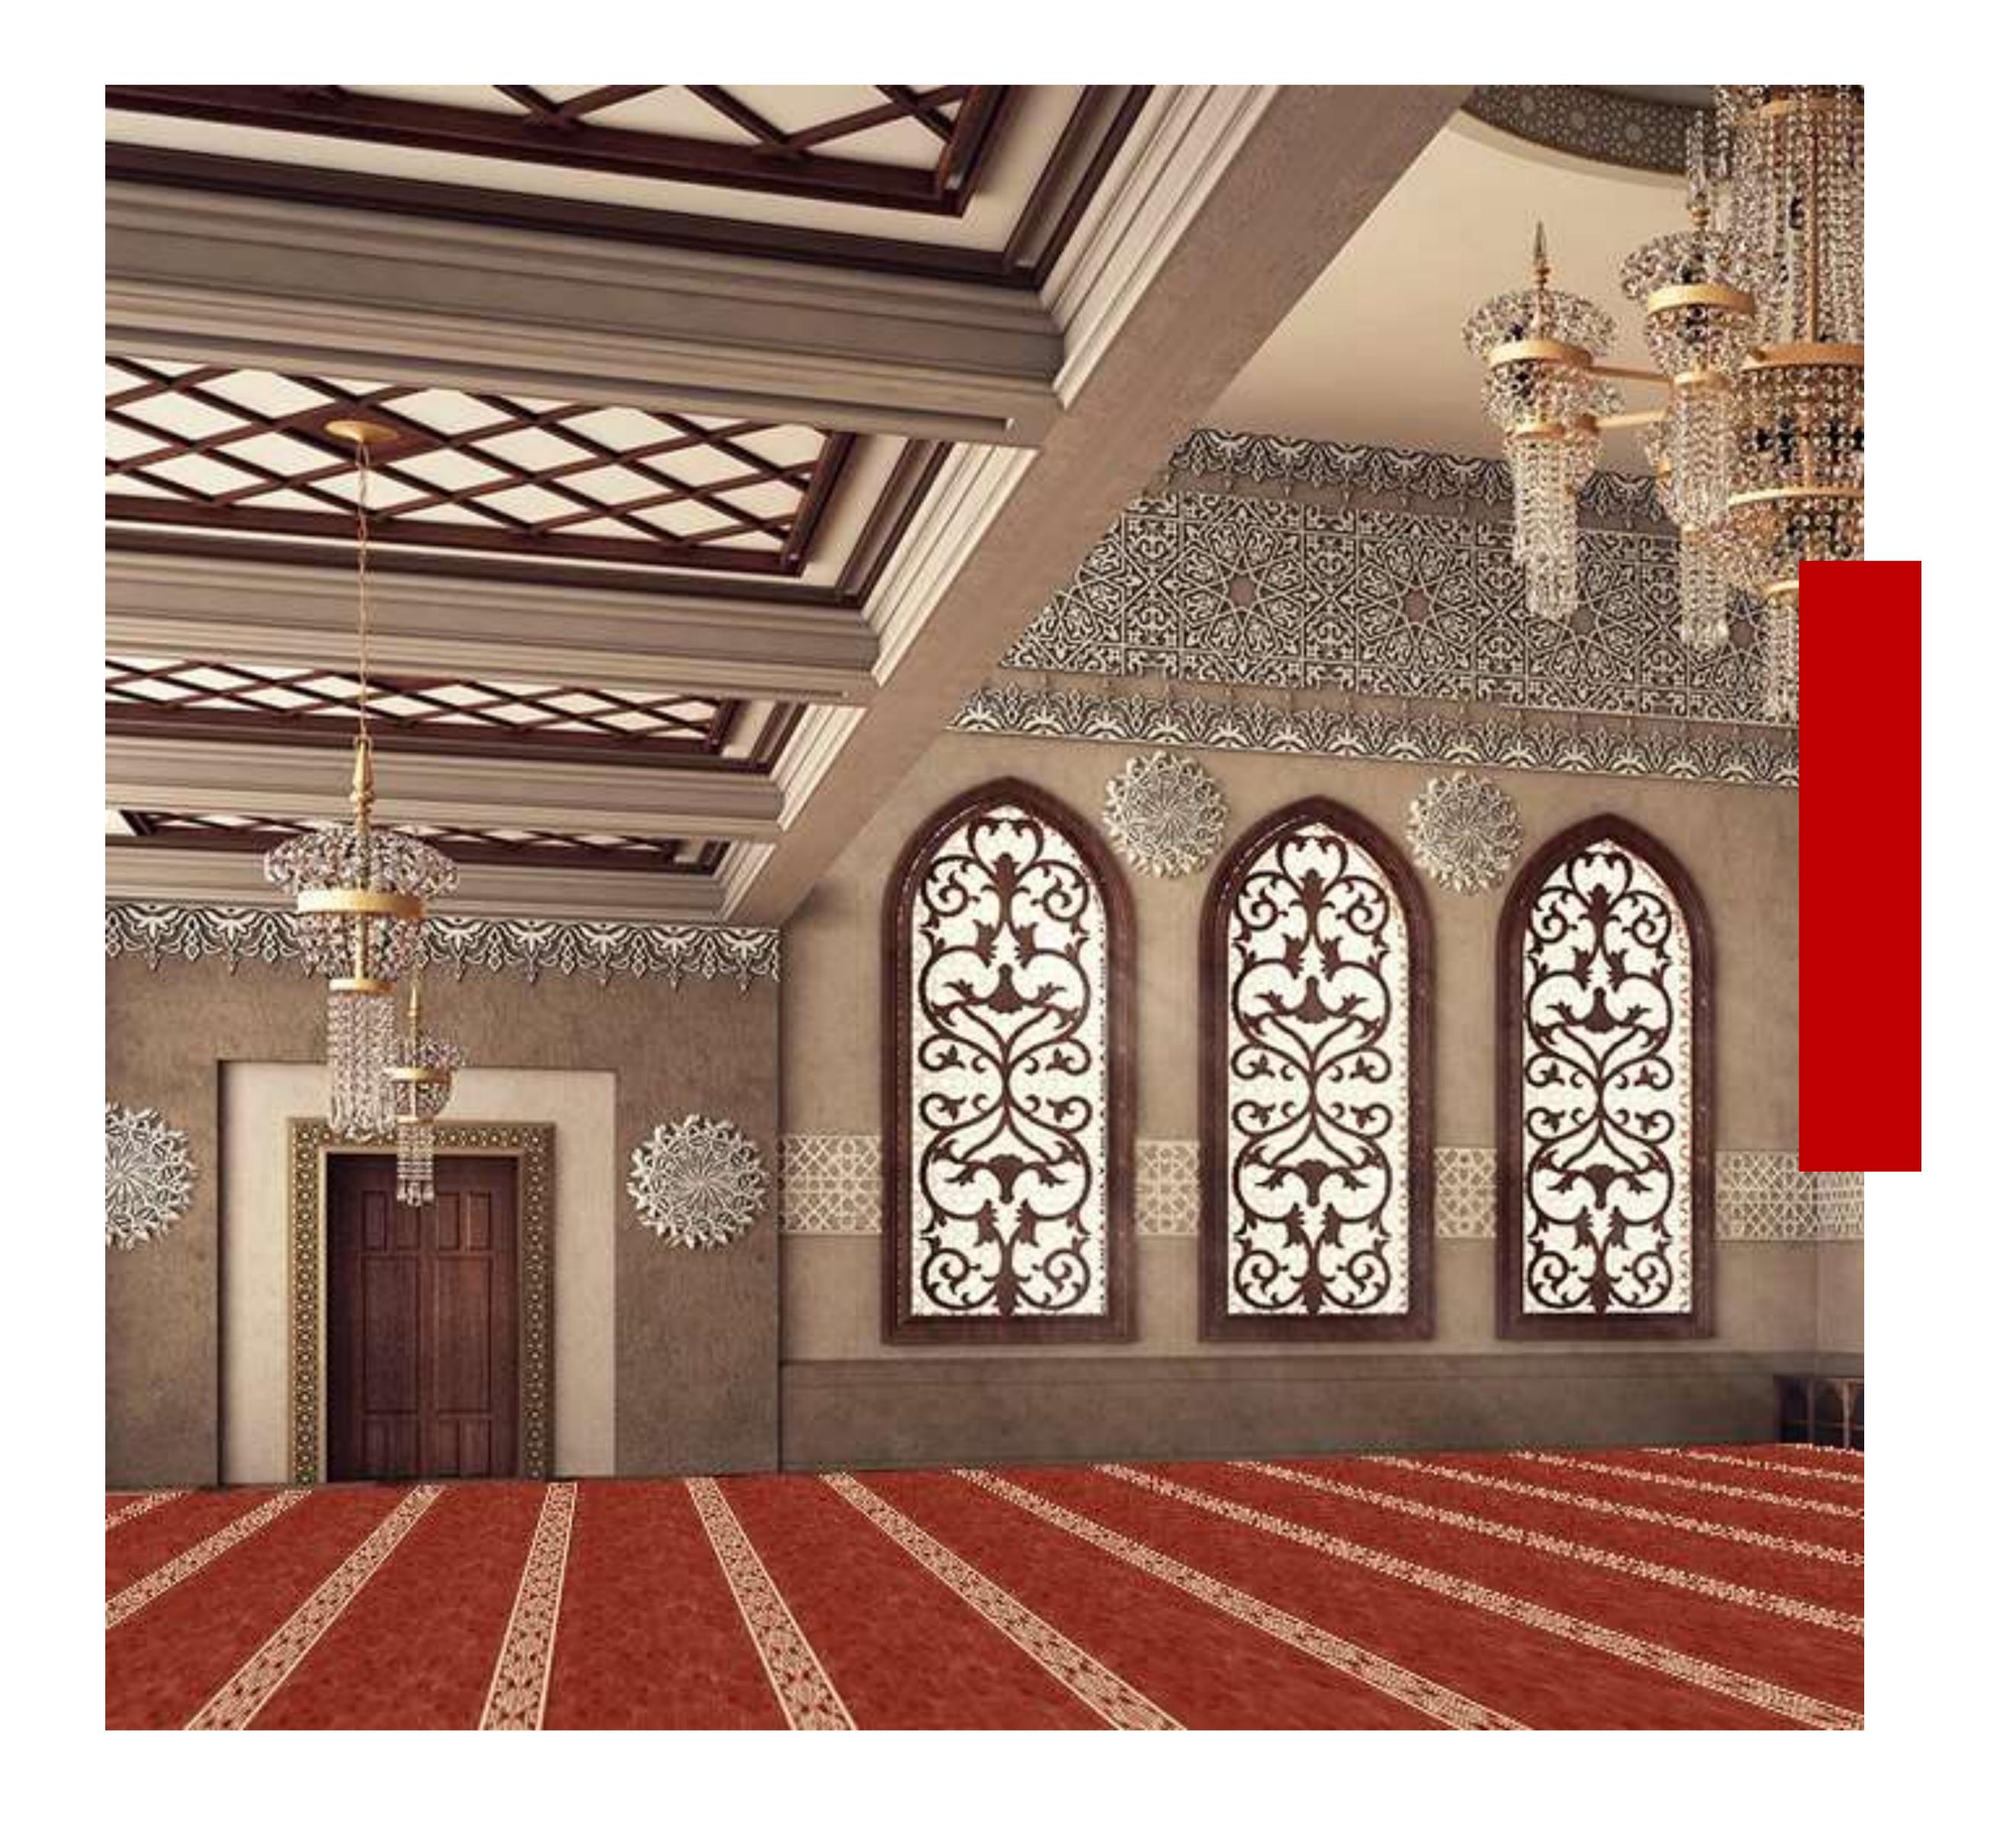

### Nida Collection

### MOSQUE COLLECTION

Nida is a contemporary but classical mosque carpet collection designed to emphasize the architecture and aesthetic beauty of mosques. Nida embeds traditional motifs with graduated textures into the patterns adding depth and richness into the mosque space.