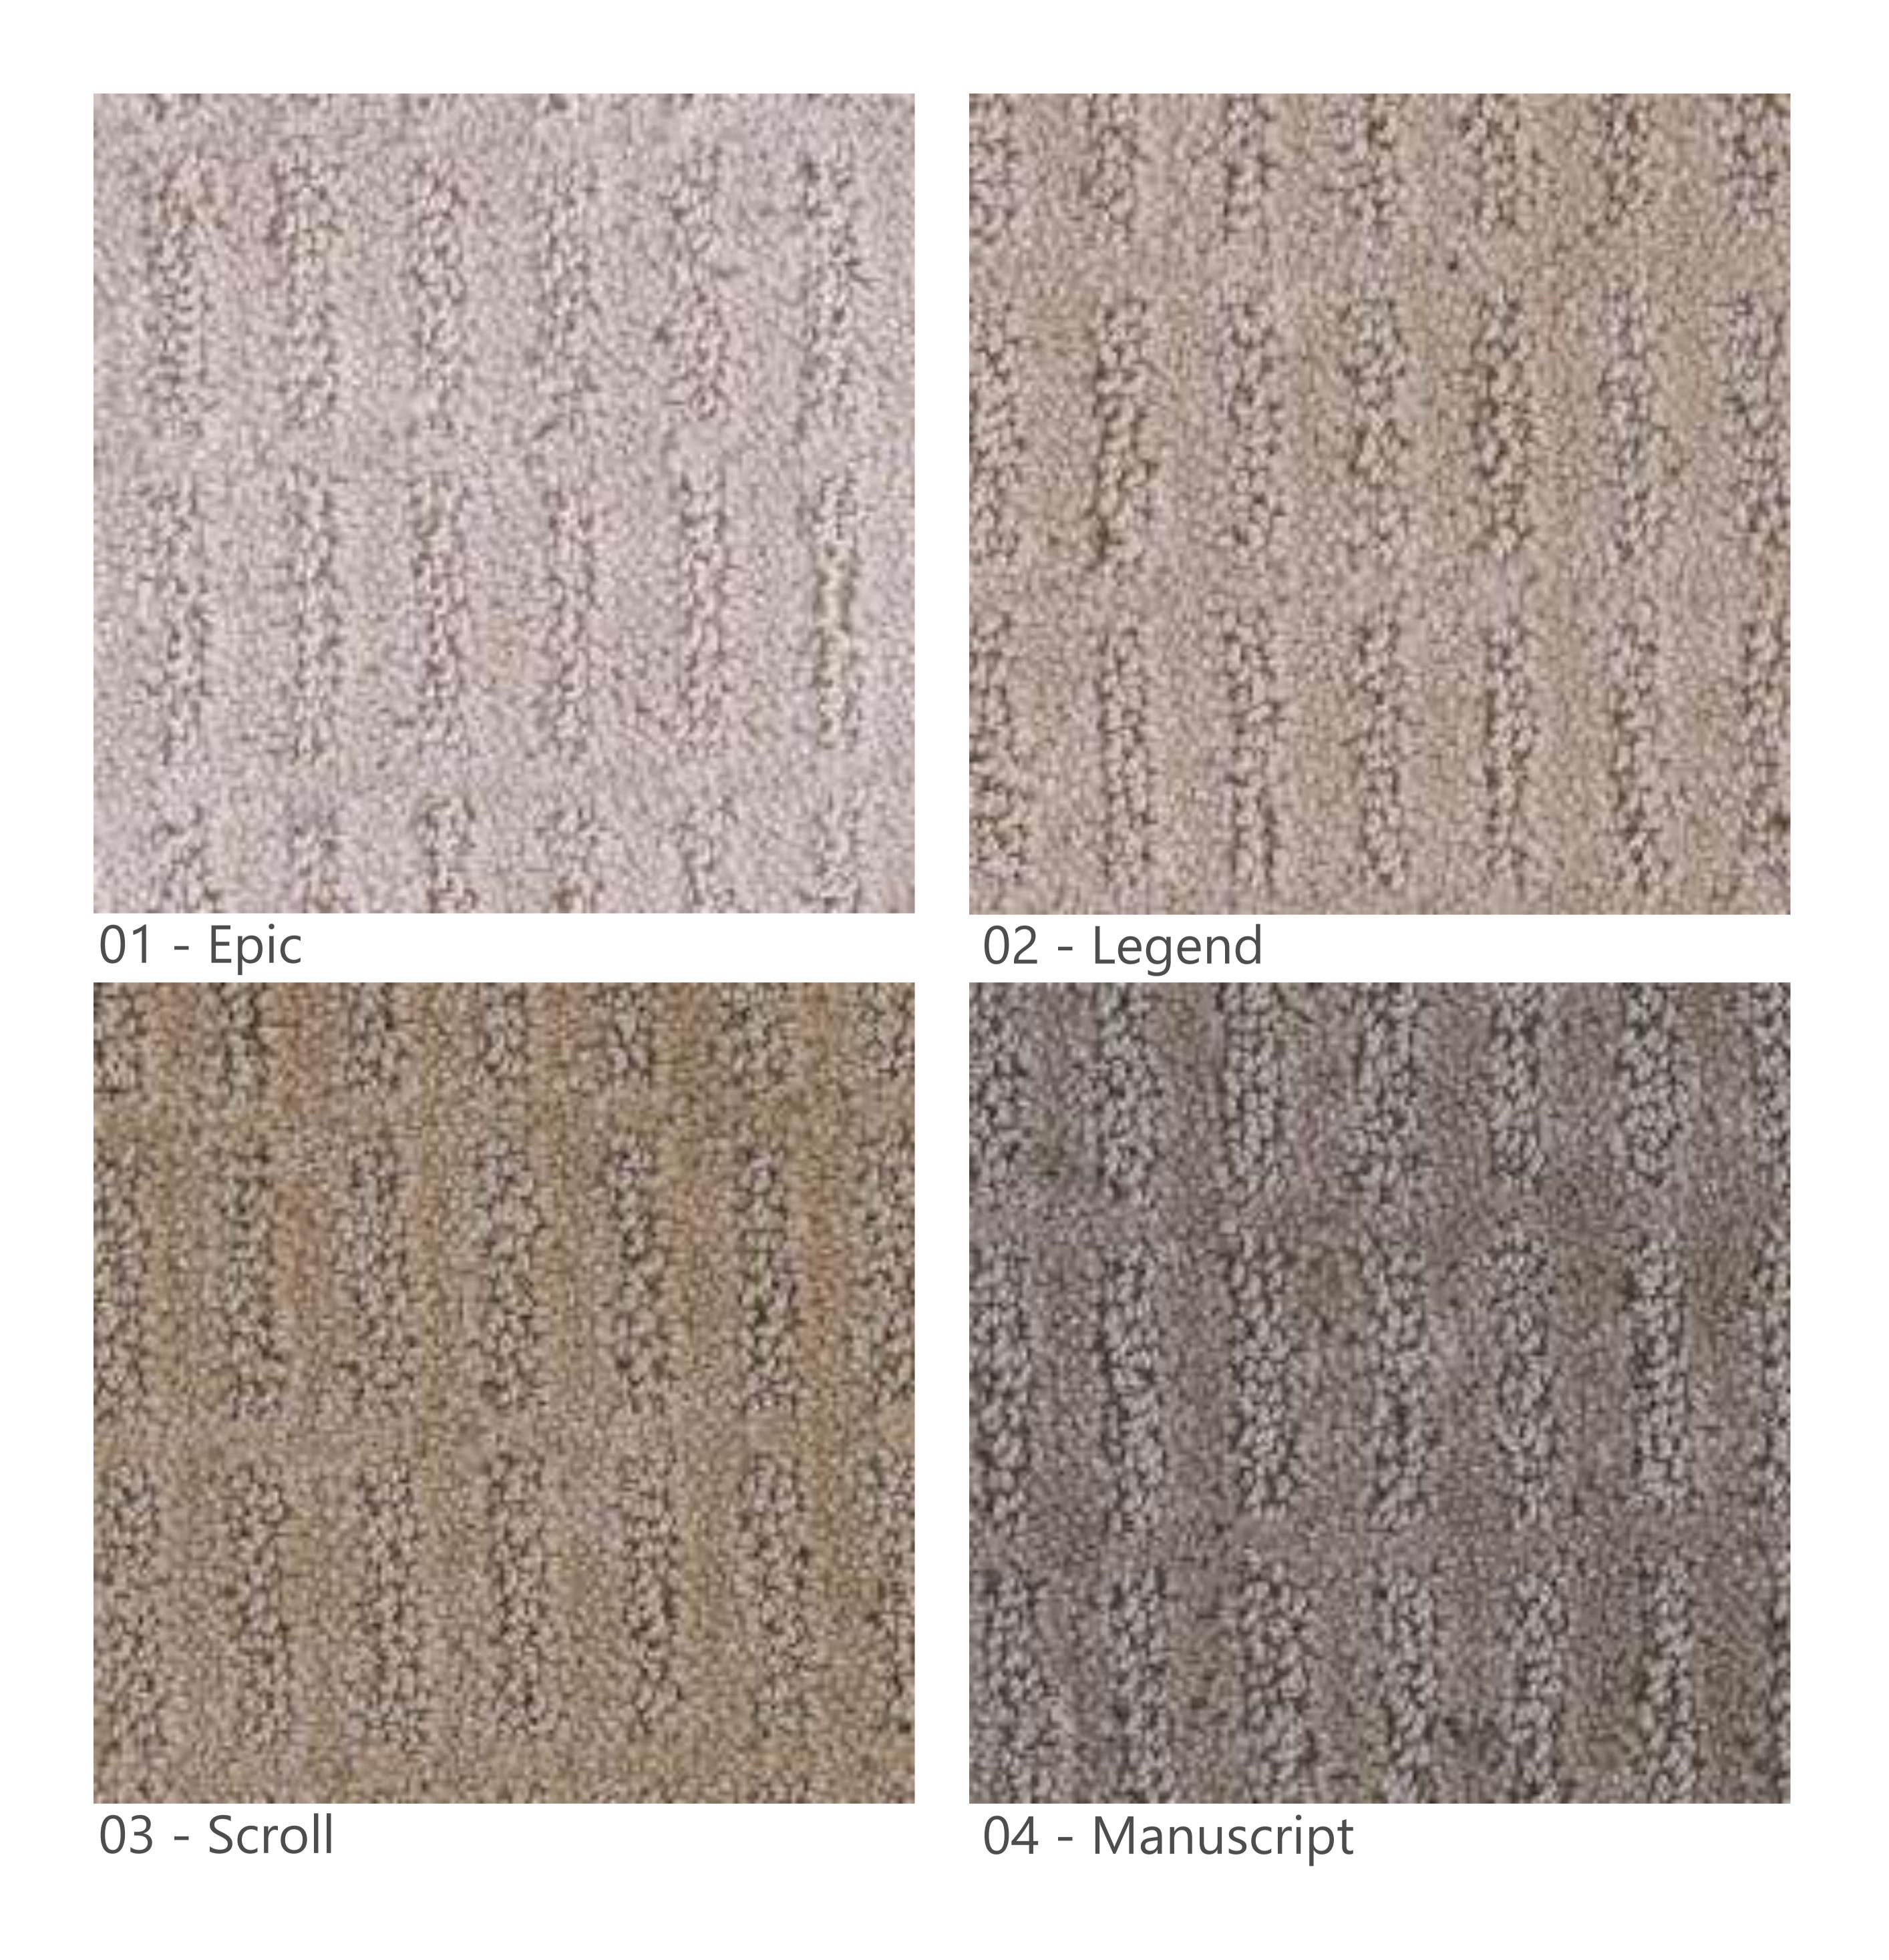

### Etched Collection

#### RESIDENTIAL COLLECTION

Etched is a sensational blend of textural pattern and colour. This collection is available in 9 original blends of colour and crafted from SureSoft SD soft solution dyed P.E.T. polyester fiber, ensuring superior softness and comfort underfoot-make it the foundation of your home's design.

### Etched Collection

01 - Engrave

04 - Indent

02 - Threadwork

05 - Elegant

No. Available Colours:

USA

Cut & Loop Pile

Solution Dyed PET Polyester

100% Suresoft SD

3.66m

Textural Pattern

8