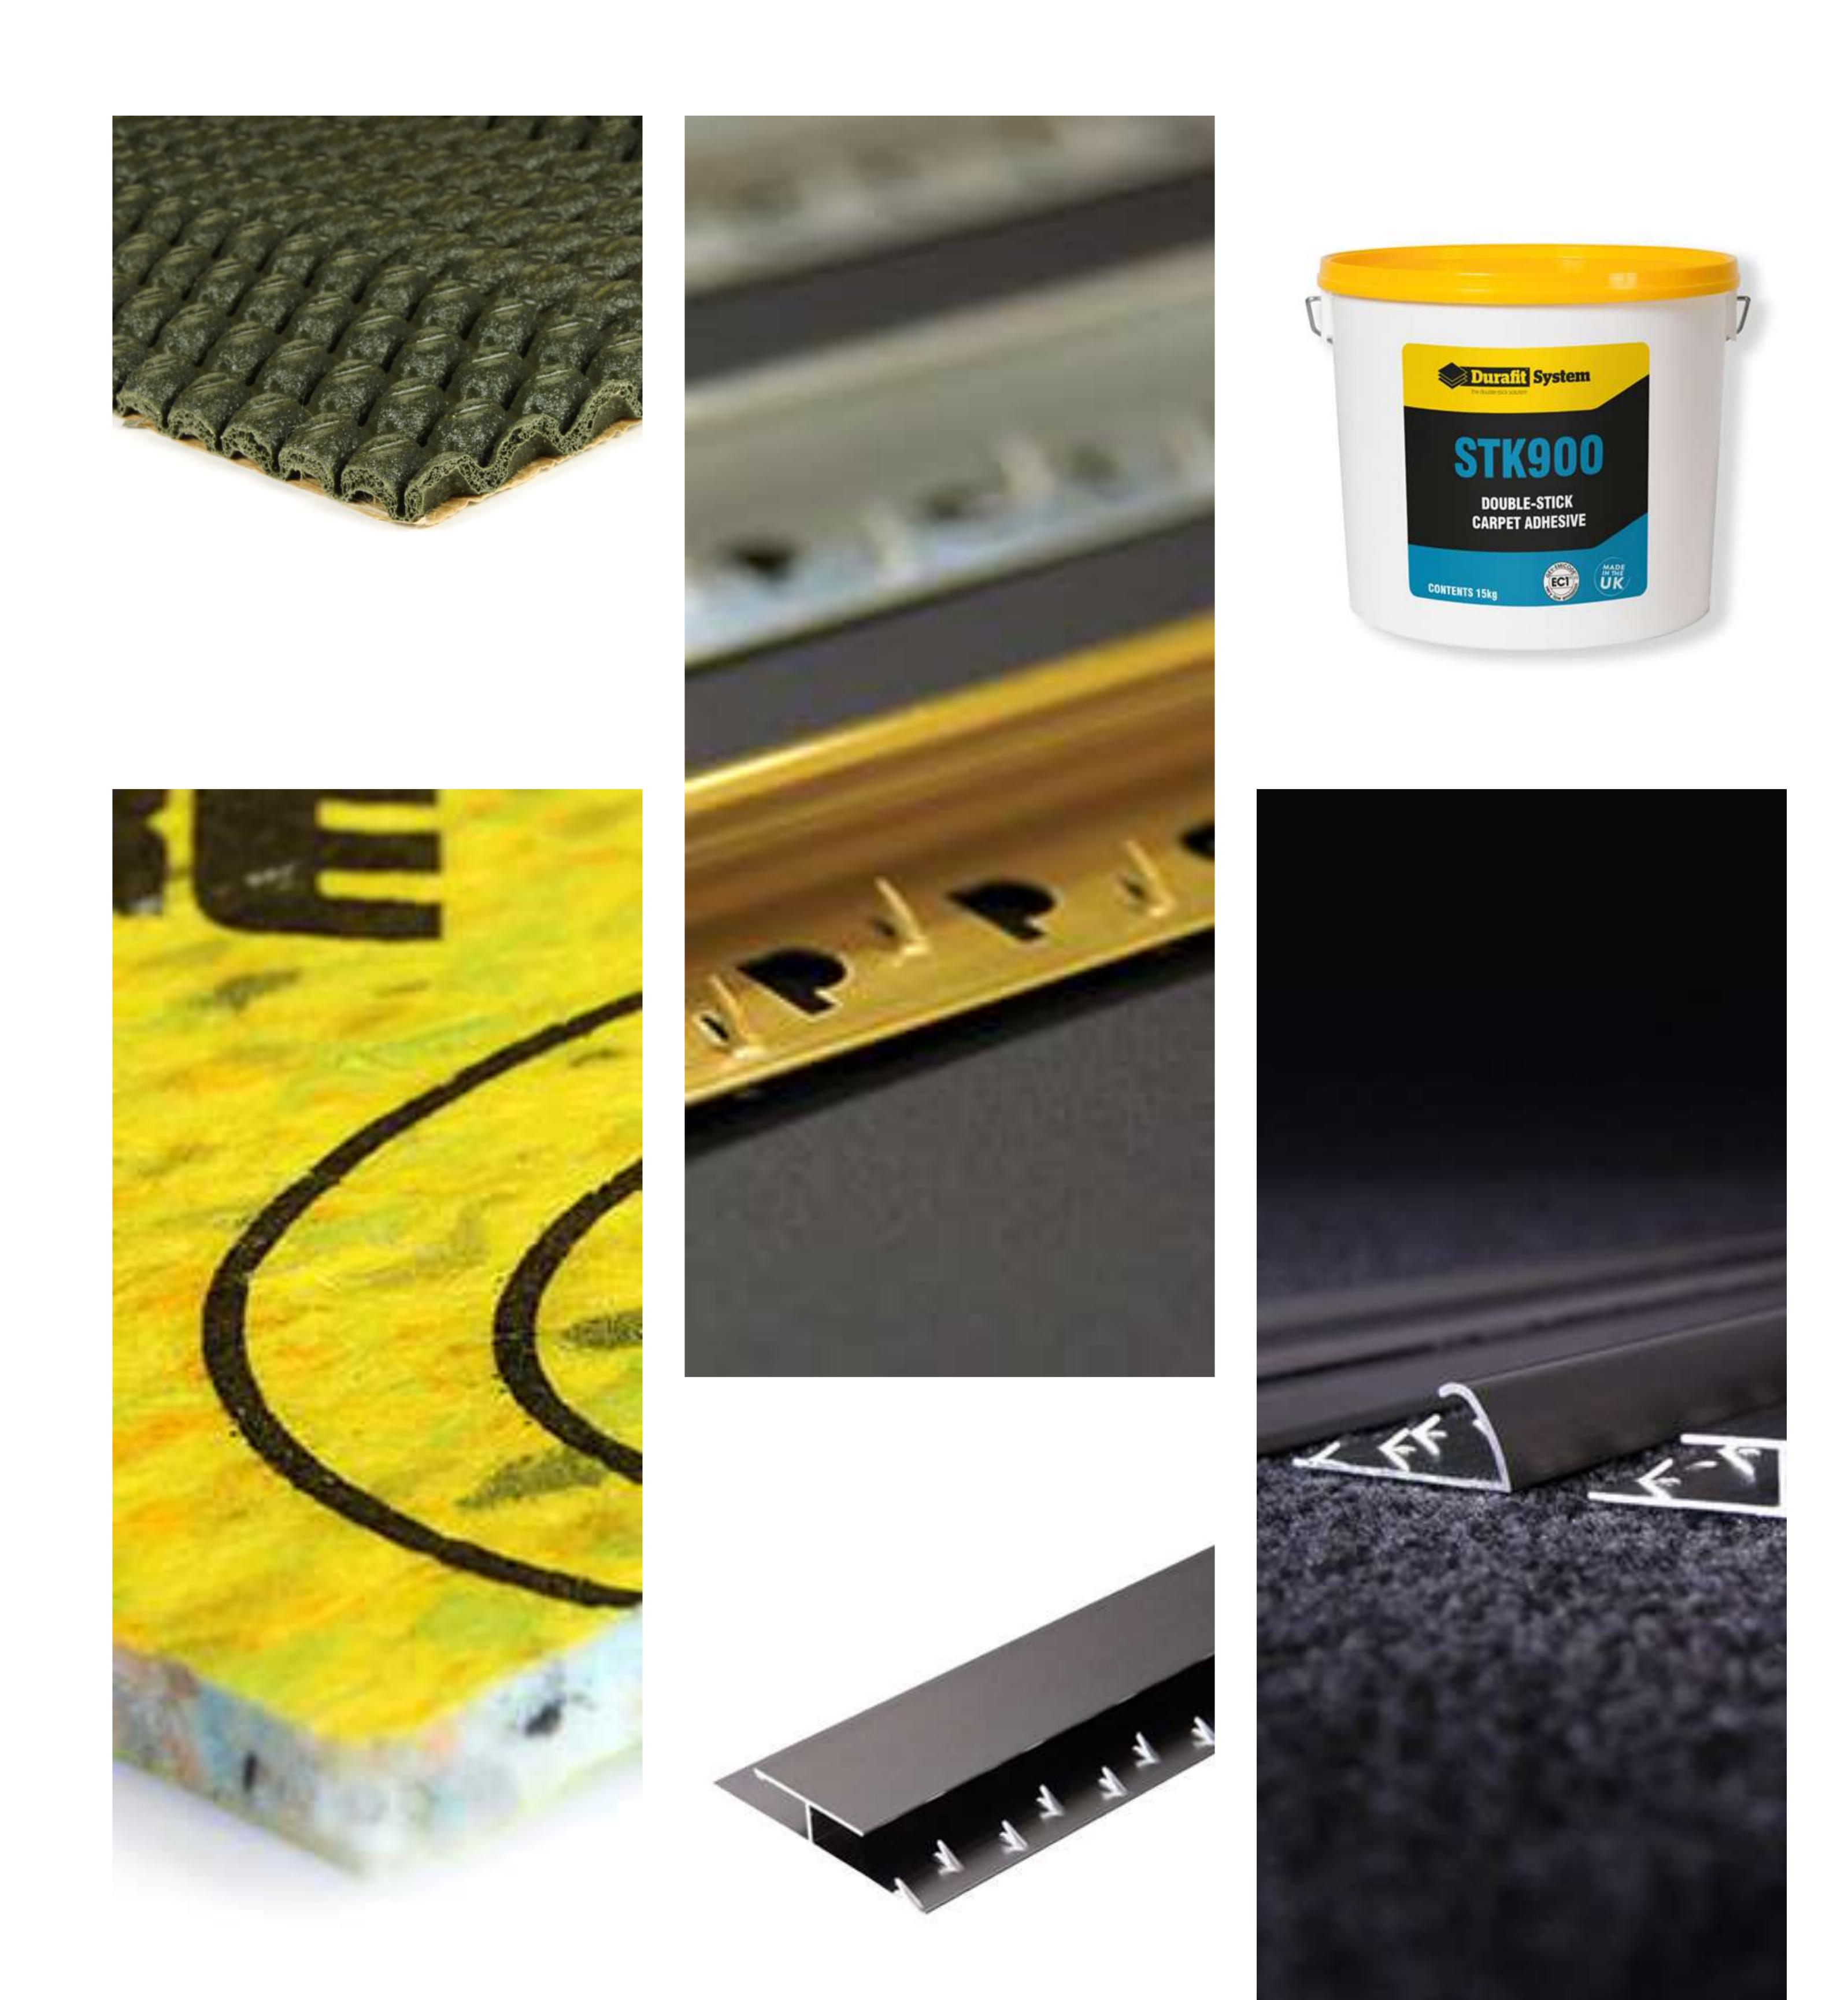

## Carpet Accessories

#### UNDERLAYS - ADHESIVES - EDGINGS - TOOLS

A wide variety of carpet accessories are available upon request including underlays, adhesives, floor edging, tapes, grippers and carpet tools.